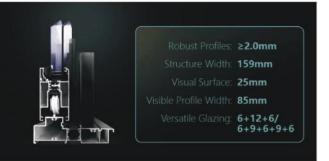

## Product Presentation

Doorwin Slimline series boasts the sleek sophistication of narrow edge profiles combined with the uncompromising strength of 6063-T5 aluminum. With a visible profile width of only 85mm, these doors deliver expansive views and an abundance of natural light without sacrificing thermal performance or durability.