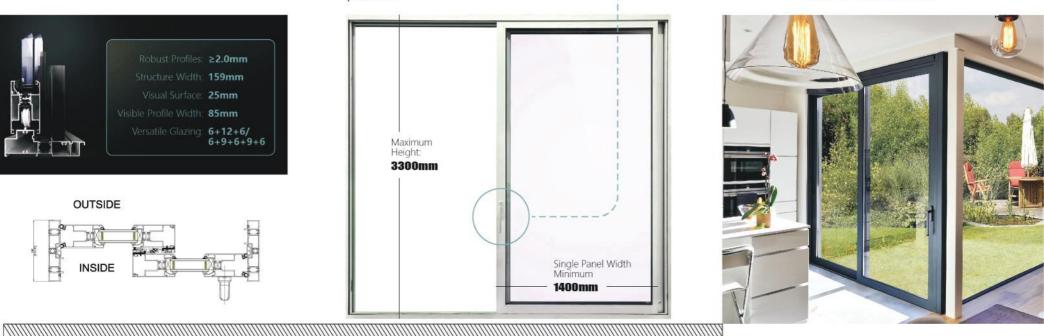

## Product Presentation

Doorwin Slimline series boasts the sleek sophistication of narrow edge profiles combined with the uncompromising strength of 6063-T5 aluminum. With a visible profile width of only 85mm, these doors deliver expansive views and an abundance of natural light without sacrificing thermal performance or durability.

### OUTSIDE

# Maximum Height: 3300mm Single Panel Width

Minimum 1400mm