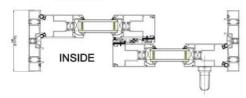

### OUTSIDE

## Handle Bar & **Hardware Systems**

German-imported brands' hardware systems, including the track and the wheels, can withstand up to 300kg in normal conditions and resist burst forces up to 400kg, ensuring your entryway's security against external pressures.