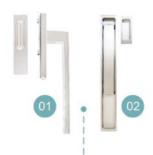

## **Openign Ways**

### Pull the hand up

Sliding doors create a distance from the track, allowing for smoother sliding

### Hold handle down

Sliding doors sit on rails to hold the doors in place for better insulation