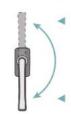

## **Openign Ways**

### Pull the hand up

Sliding doors create a distance from the track, allowing for smoother sliding

### Hold handle down

Sliding doors sit on rails to hold the doors in place for better insulation