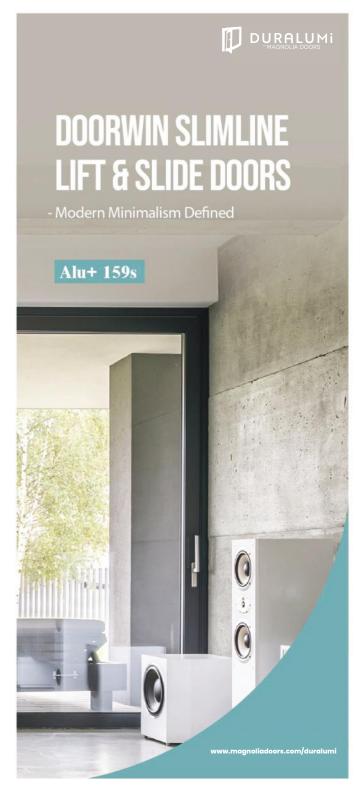

## Product Presentation

Doorwin Slimline series boasts the sleek sophistication of narrow edge profiles combined with the uncompromising strength of 6063-T5 aluminum. With a visible profile width of only 85mm, these doors deliver expansive views and an abundance of natural light without sacrificing thermal performance or durability.