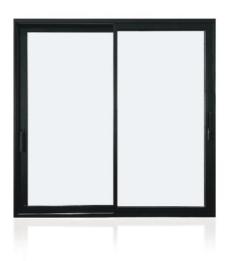

## Product Presentation

Doorwin Slimline series boasts the sleek sophistication of narrow edge profiles combined with the uncompromising strength of 6063-T5 aluminum. With a visible profile width of only 85mm, these doors deliver expansive views and an abundance of natural light without sacrificing thermal performance or durability.