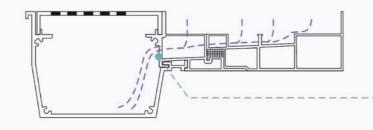

## The hidden drainage system

The hidden drainage system is a testament to our commitment to both form and function. Comprising aluminum drain pipes and discreet drainage channels, this system effectively manages water runoff, ensuring durability and maintaining the pristine condition of your space.

#### **Aluminum Drain Pipes:**

Crafted from high-quality aluminum, these pipes offer superior corrosion resistance, ensuring long-term functionality and aesthetic appeal.