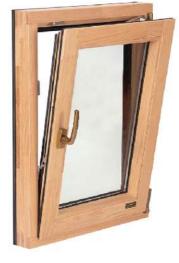

## LEADING THE ENERGY SAVING TREND

High Energy Efficiency Wood Alu-Clad Tilt Turn V

High Energy Efficiency Wood Series

### WOOD ALU-CLAD

External aluminum clad provides extra protection for the solid timber

Solid wood interior, matching with a wooden indoor aesthetic atmosphere, and excellent energy saving ability.

Aluminum exterior, providing anti-corrosion, water-proof and moisture-proof.

### Wood Alu-Clad Tilt and Turn Window ///