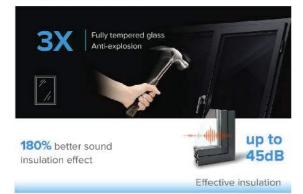

#### Safety Plus + Protection

## U-values as low as 0.18 Bth/hr-ft2-F

| 1 | Anti-wind Pressure Performance            |
|---|-------------------------------------------|
| 2 | Heat-insulation Performance               |
| 3 | Sound Proof Performance                   |
| 4 | Hollow glass molecular sieve drying agent |