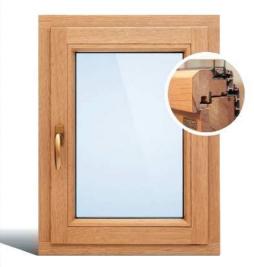

### WOOD ALU-CLAD

External aluminum clad provides extra protection for the solid timber

Solid wood interior, matching with a wooden indoor aesthetic atmosphere, and excellent energy saving ability.

Aluminum exterior, providing anti-corrosion, water-proof and moisture-proof.

#### Aluminum Treatments

Available custom-color options. Polyester powder coated to a range of 250 RAL colors, with extra metallic and polish effects.

Can Be Used Repeatedly.

Hardware The Electroplating Handle

The Multi-Point Locks Have Fewer Parts

Per Lock Point Can Hold 400 lbs