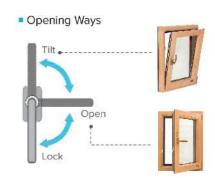

## Turn opening:

maximum air exchange

## Tilt opening:

allows micro ventilation, saves more space