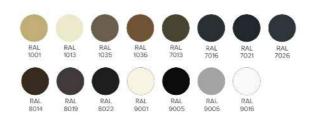

#### Aluminum Treatments

Available custom-color options. Polyester powder coated to a range of 250 RAL colors, with extra metallic and polish effects.

Can Be Used Repeatedly.

Hardware The Electroplating Handle