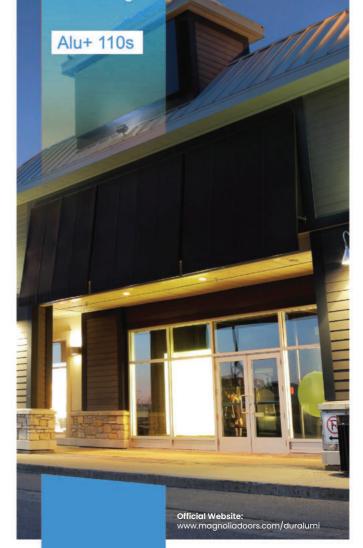

# 110S Storefront Glass Wall: Redefining Commercial Excellence

Elevate your commercial space to unprecedented heights with the 110S Storefront Glass Wall – an architectural masterpiece meticulously crafted to set new standards in commercial design. This versatile curtain wall system seamlessly blends style and functionality, delivering a commanding fusion of strength, adaptability, and visual allure tailored to your corporate aspirations.