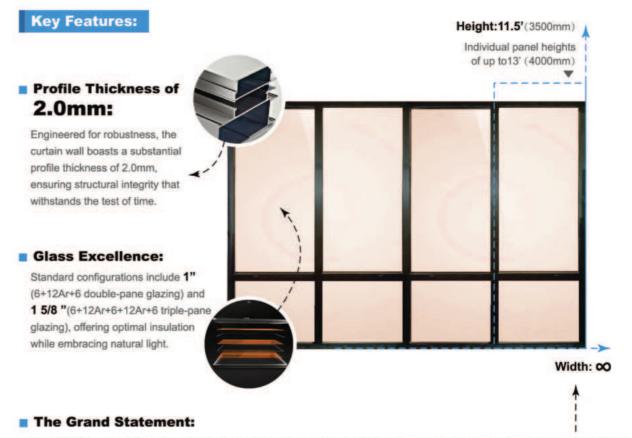

The 110S Storefront allows for individual panel heights of up to 13' (4000mm), empowering expansive designs that captivate the eye. Unlock your architectural ambitions with single spans of up to 8 square meters (glass configuration 10+20Ar+10). Break free from limitations and embrace wide, unobstructed vistas seamlessly connecting indoor and outdoor spaces.

# Glass Excellence:

6mm+12Ar+6mm+2.28PVB+6mm