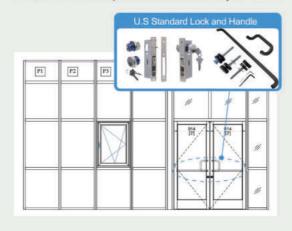

### Versatile Door Combinations:

Elevate entrance aesthetics with the option of standard double doors, enhancing both style and convenience. Additionally, the 110S Storefront seamlessly integrates with wooden doors, offering a harmonious marriage of materials.