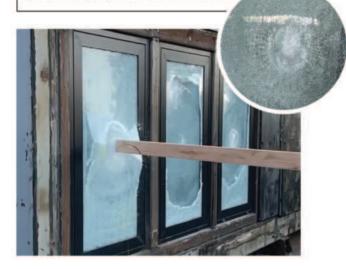

# FBC Certified Hurricane Proof Window

Duralumi Hurricane Proof Window is being tested in accordance to the FLORIDA BUILDING CODE, 8TH EDITION (2023), The latest version building code. All unites are tested by TAS 202 (Structural), TAS 210, TAS 203, and tested for zone 4, Missile Level D at 50 ft/sec to qualify for large missile impact HVHZ.