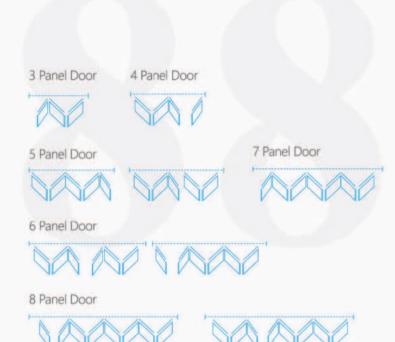

#### //// AL+ 88s

# **Multi-Panel**

Thermal Break Aluminum Bi-Fold Door

#### The luxury of indoor/outdoor living

Configuring two to eight panels, it can create an opening up to 21' wide by 8' high. That's large enough to extend the interior right out into the garden or the veranda, or to connect with another room.