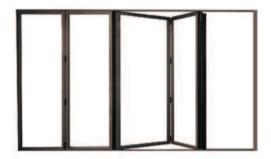

#### //// AL+ 88s

# **Multi-Panel**

Thermal Break Aluminum Bi-Fold Door

#### The luxury of indoor/outdoor living

Configuring two to eight panels, it can create an opening up to 21' wide by 8' high. That's large enough to extend the interior right out into the garden or the veranda, or to connect with another room.