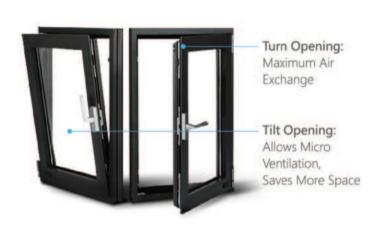

# Thermal Break Aluminum Tilt & Turn Window

Tilt & turn window is commonly found in Europe and gaining popularity worldwide. This innovative window features a dual-action hardware system that allows it to tilt open from the top for ventilation, similar to a hopper window, and swing in from the side like a casement window. Tilt & turn windows are known for their superior energy efficiency, security features, and sleek design, making them a popular choice for modern homes and buildings.