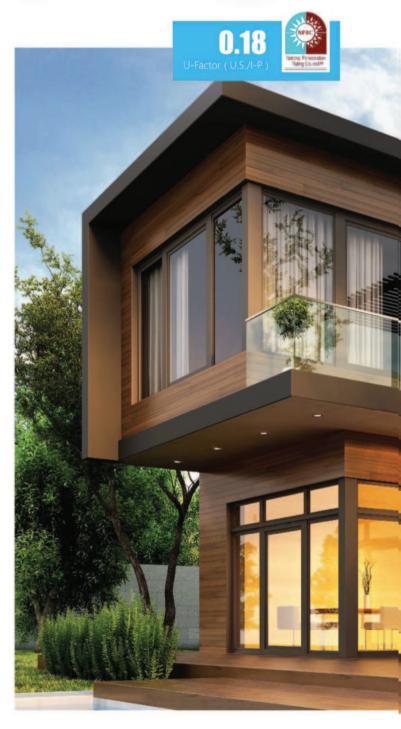

## //// AL+ 80s

### **Ultra-Slim Frame**

Thermal Break Aluminum Windows & Doors

#### Contemporary Syle · Maximum light and flexibility

- Collaborate with Sobinco<sup>™</sup> concealed hardware, which provides a minimalist aesthetic and smooth operation without sacrificing strength and durability.
- More slimmer frames can get you more lighting, coupled with flush sashes, our products offer simplicity and futuristic while keeping the very energy efficiency.

Our Exclusive Ultra-slim Frame is Slimmer Than The Regular Frame. 35%

| Technical Characterist                                                                                                                                                                                                                                                                                                                                                                                                                                                                                                                                                                                                                                                                                                                                                                                                                                                                                                                                                                                                                                                                                                                                                                                                                                                                                                                                                                                                                                                                                                                                                                                                                                                                                                                                                                                                                                                                                                                                                                                                                                                                                                        | ics   |       |
|-------------------------------------------------------------------------------------------------------------------------------------------------------------------------------------------------------------------------------------------------------------------------------------------------------------------------------------------------------------------------------------------------------------------------------------------------------------------------------------------------------------------------------------------------------------------------------------------------------------------------------------------------------------------------------------------------------------------------------------------------------------------------------------------------------------------------------------------------------------------------------------------------------------------------------------------------------------------------------------------------------------------------------------------------------------------------------------------------------------------------------------------------------------------------------------------------------------------------------------------------------------------------------------------------------------------------------------------------------------------------------------------------------------------------------------------------------------------------------------------------------------------------------------------------------------------------------------------------------------------------------------------------------------------------------------------------------------------------------------------------------------------------------------------------------------------------------------------------------------------------------------------------------------------------------------------------------------------------------------------------------------------------------------------------------------------------------------------------------------------------------|-------|-------|
| Aluminum Profile Thickness                                                                                                                                                                                                                                                                                                                                                                                                                                                                                                                                                                                                                                                                                                                                                                                                                                                                                                                                                                                                                                                                                                                                                                                                                                                                                                                                                                                                                                                                                                                                                                                                                                                                                                                                                                                                                                                                                                                                                                                                                                                                                                    |       | 1.8mm |
| MATERIAL STATE OF THE STATE OF | Frame | 19mm  |
| Viible Width                                                                                                                                                                                                                                                                                                                                                                                                                                                                                                                                                                                                                                                                                                                                                                                                                                                                                                                                                                                                                                                                                                                                                                                                                                                                                                                                                                                                                                                                                                                                                                                                                                                                                                                                                                                                                                                                                                                                                                                                                                                                                                                  | Sash  | 59mm  |
| Profile Depth                                                                                                                                                                                                                                                                                                                                                                                                                                                                                                                                                                                                                                                                                                                                                                                                                                                                                                                                                                                                                                                                                                                                                                                                                                                                                                                                                                                                                                                                                                                                                                                                                                                                                                                                                                                                                                                                                                                                                                                                                                                                                                                 | Frame | 80mm  |
| Glass( Thickness )                                                                                                                                                                                                                                                                                                                                                                                                                                                                                                                                                                                                                                                                                                                                                                                                                                                                                                                                                                                                                                                                                                                                                                                                                                                                                                                                                                                                                                                                                                                                                                                                                                                                                                                                                                                                                                                                                                                                                                                                                                                                                                            |       | 32mm  |