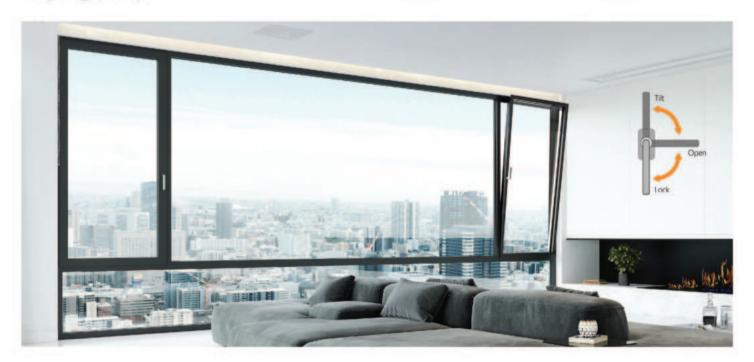

# **Energy Efficient**

# Thermal Break Aluminum Tilt & Turn Window

Tilt & turn window is commonly found in Europe and gaining popularity worldwide. This innovative window features a dual-action hardware system that allows it to tilt open from the top for ventilation, similar to a hopper window, and swing in from the side like a casement window. Tilt & turn windows are known for their superior energy efficiency, security features, and sleek design, making them a popular choice for modern homes and buildings.