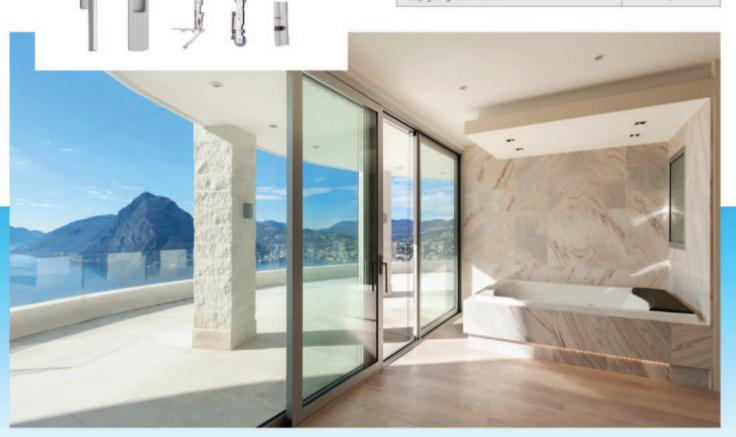

## //// AL+ 80s

### **Ultra-Slim Frame**

Thermal Break Aluminum Windows & Doors

#### Contemporary Syle · Maximum light and flexibility

- Collaborate with Sobinco<sup>™</sup> concealed hardware, which provides a minimalist aesthetic and smooth operation without sacrificing strength and durability.
- More slimmer frames can get you more lighting, coupled with flush sashes, our products offer simplicity and futuristic while keeping the very energy efficiency.

Our Exclusive Ultra-slim Frame is Slimmer Than The Regular Frame. 35%

| Technical Characterist                                                                                                                                                                                                                                                                                                                                                                                                                                                                                                                                                                                                                                                                                                                                                                                                                                                                                                                                                                                                                                                                                                                                                                                                                                                                                                                                                                                                                                                                                                                                                                                                                                                                                                                                                                                                                                                                                                                                                                                                                                                                                                        | ics   |       |
|-------------------------------------------------------------------------------------------------------------------------------------------------------------------------------------------------------------------------------------------------------------------------------------------------------------------------------------------------------------------------------------------------------------------------------------------------------------------------------------------------------------------------------------------------------------------------------------------------------------------------------------------------------------------------------------------------------------------------------------------------------------------------------------------------------------------------------------------------------------------------------------------------------------------------------------------------------------------------------------------------------------------------------------------------------------------------------------------------------------------------------------------------------------------------------------------------------------------------------------------------------------------------------------------------------------------------------------------------------------------------------------------------------------------------------------------------------------------------------------------------------------------------------------------------------------------------------------------------------------------------------------------------------------------------------------------------------------------------------------------------------------------------------------------------------------------------------------------------------------------------------------------------------------------------------------------------------------------------------------------------------------------------------------------------------------------------------------------------------------------------------|-------|-------|
| Aluminum Profile Thickness                                                                                                                                                                                                                                                                                                                                                                                                                                                                                                                                                                                                                                                                                                                                                                                                                                                                                                                                                                                                                                                                                                                                                                                                                                                                                                                                                                                                                                                                                                                                                                                                                                                                                                                                                                                                                                                                                                                                                                                                                                                                                                    |       | 1.8mm |
| MATERIAL STATE OF THE STATE OF | Frame | 19mm  |
| Viible Width                                                                                                                                                                                                                                                                                                                                                                                                                                                                                                                                                                                                                                                                                                                                                                                                                                                                                                                                                                                                                                                                                                                                                                                                                                                                                                                                                                                                                                                                                                                                                                                                                                                                                                                                                                                                                                                                                                                                                                                                                                                                                                                  | Sash  | 59mm  |
| Profile Depth                                                                                                                                                                                                                                                                                                                                                                                                                                                                                                                                                                                                                                                                                                                                                                                                                                                                                                                                                                                                                                                                                                                                                                                                                                                                                                                                                                                                                                                                                                                                                                                                                                                                                                                                                                                                                                                                                                                                                                                                                                                                                                                 | Frame | 80mm  |
| Glass( Thickness )                                                                                                                                                                                                                                                                                                                                                                                                                                                                                                                                                                                                                                                                                                                                                                                                                                                                                                                                                                                                                                                                                                                                                                                                                                                                                                                                                                                                                                                                                                                                                                                                                                                                                                                                                                                                                                                                                                                                                                                                                                                                                                            |       | 32mm  |