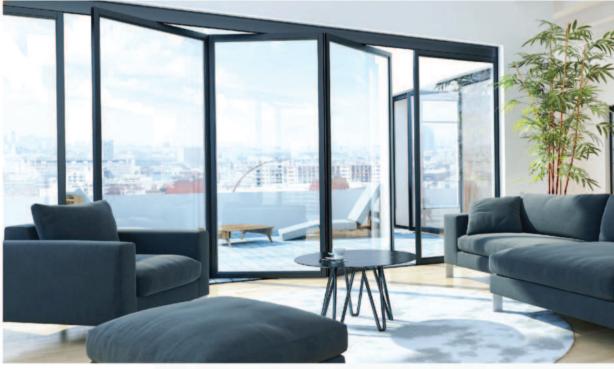

#### //// AL+ 88s

# **Multi-Panel**

Thermal Break Aluminum Bi-Fold Door

#### The luxury of indoor/outdoor living

Configuring two to eight panels, it can create an opening up to 21' wide by 8' high. That's large enough to extend the interior right out into the garden or the veranda, or to connect with another room.