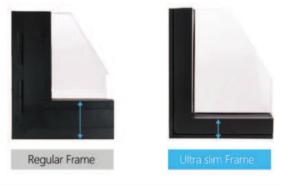

### **Ultra-Slim Frame**

Thermal Break Aluminum Windows & Doors

Our Exclusive Ultra-slim Frame is Slimmer Than The Regular Frame. 35%

| Technical Characterist                                                                                                                                                                                                                                                                                                                                                                                                                                                                                                                                                                                                                                                                                                                                                                                                                                                                                                                                                                                                                                                                                                                                                                                                                                                                                                                                                                                                                                                                                                                                                                                                                                                                                                                                                                                                                                                                                                                                                                                                                                                                                                        | ics   |       |
|-------------------------------------------------------------------------------------------------------------------------------------------------------------------------------------------------------------------------------------------------------------------------------------------------------------------------------------------------------------------------------------------------------------------------------------------------------------------------------------------------------------------------------------------------------------------------------------------------------------------------------------------------------------------------------------------------------------------------------------------------------------------------------------------------------------------------------------------------------------------------------------------------------------------------------------------------------------------------------------------------------------------------------------------------------------------------------------------------------------------------------------------------------------------------------------------------------------------------------------------------------------------------------------------------------------------------------------------------------------------------------------------------------------------------------------------------------------------------------------------------------------------------------------------------------------------------------------------------------------------------------------------------------------------------------------------------------------------------------------------------------------------------------------------------------------------------------------------------------------------------------------------------------------------------------------------------------------------------------------------------------------------------------------------------------------------------------------------------------------------------------|-------|-------|
| Aluminum Profile Thickness                                                                                                                                                                                                                                                                                                                                                                                                                                                                                                                                                                                                                                                                                                                                                                                                                                                                                                                                                                                                                                                                                                                                                                                                                                                                                                                                                                                                                                                                                                                                                                                                                                                                                                                                                                                                                                                                                                                                                                                                                                                                                                    |       | 1.8mm |
| MATERIAL STATE OF THE STATE OF | Frame | 19mm  |
| Viible Width                                                                                                                                                                                                                                                                                                                                                                                                                                                                                                                                                                                                                                                                                                                                                                                                                                                                                                                                                                                                                                                                                                                                                                                                                                                                                                                                                                                                                                                                                                                                                                                                                                                                                                                                                                                                                                                                                                                                                                                                                                                                                                                  | Sash  | 59mm  |
| Profile Depth                                                                                                                                                                                                                                                                                                                                                                                                                                                                                                                                                                                                                                                                                                                                                                                                                                                                                                                                                                                                                                                                                                                                                                                                                                                                                                                                                                                                                                                                                                                                                                                                                                                                                                                                                                                                                                                                                                                                                                                                                                                                                                                 | Frame | 80mm  |
| Glass( Thickness )                                                                                                                                                                                                                                                                                                                                                                                                                                                                                                                                                                                                                                                                                                                                                                                                                                                                                                                                                                                                                                                                                                                                                                                                                                                                                                                                                                                                                                                                                                                                                                                                                                                                                                                                                                                                                                                                                                                                                                                                                                                                                                            |       | 32mm  |