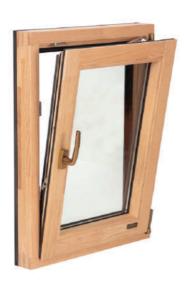

## Wood Alu-Clad Tilt and Turn Window ///

### Turn opening:

maximum air exchange

#### Tilt opening:

allows micro ventilation, saves more space