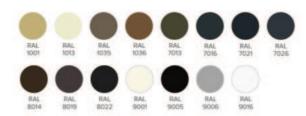

#### **Aluminum Treatments**

Available custom-color options. Polyester powder coated to a range of 250 RAL colors, with extra metallic and polish effects.

Hardware

The Electroplating Handle Can Be Used Repeatedly.