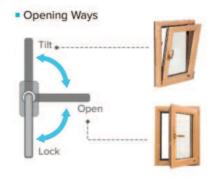

## Wood Alu-Clad Tilt and Turn Window ///

### Turn opening:

maximum air exchange

#### Tilt opening:

allows micro ventilation, saves more space