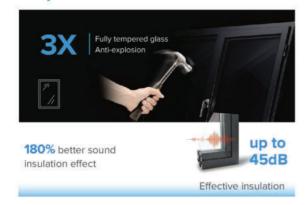

# Safety Plus + Protection

Embrace the Harmony of Nature and Modernity With Duralumi's Alu-Clad Wood Windows

## U-values as low as 0.18 Bth/hr-ft2-F

| 1 | Anti-wind Pressure Performance            |
|---|-------------------------------------------|
| 2 | Heat-insulation Performance               |
| 3 | Sound Proof Performance                   |
| 4 | Hollow glass molecular sieve drying agent |