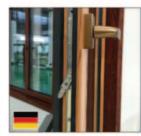

## **WOOD ALU-CLAD**

External aluminum clad provides extra protection for the solid timber

Solid wood interior, matching with a wooden indoor aesthetic atmosphere, and excellent energy saving ability.