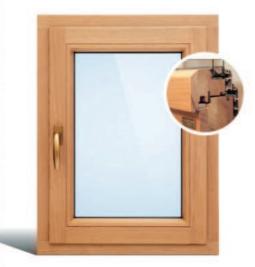

## Wood Alu-Clad Tilt and Turn Window ///

### Turn opening:

maximum air exchange

#### Tilt opening:

allows micro ventilation, saves more space