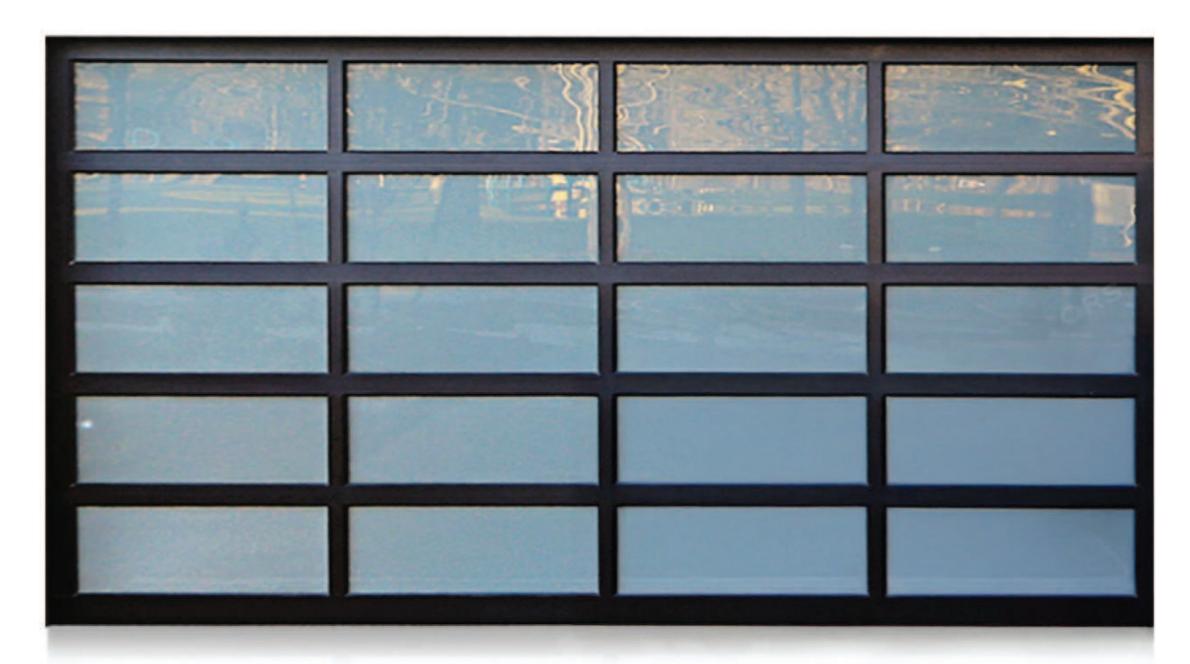

#### Aluminum with Tempered and Frosted Glass Garage Door

| Overall width  | 5526mm(18'-1 1/2")                                                   |
|----------------|----------------------------------------------------------------------|
| Overall height | 2458mm(8'-0 3/4")                                                    |
| Profiles       | Aluminum Frame + Fully Tempered Glass                                |
| Glass          | Fully Tempered Safety Frosted<br>Glazing,5mm tempered frosted glass. |