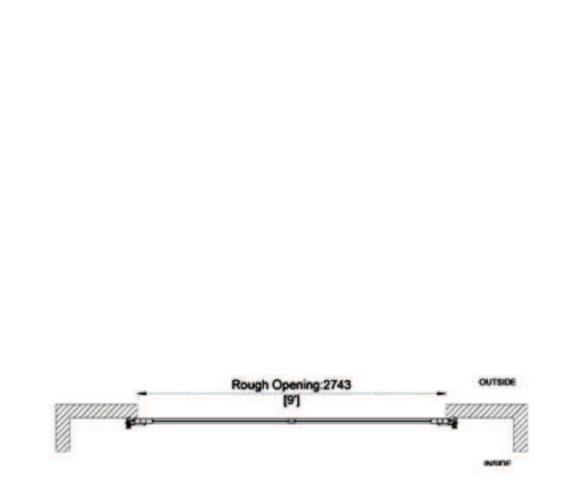

#### Site requirements and recommendations for garage doors

- H = actual siz
- B = actual siz
- b1, b2 ≥ 130mm
- $h1 \ge 250$ mm

(If you want to facilitate installation, it is recommended that the size here is not less than 350mm, you can choose monorail installation.)

• D ≥ H+1500mm