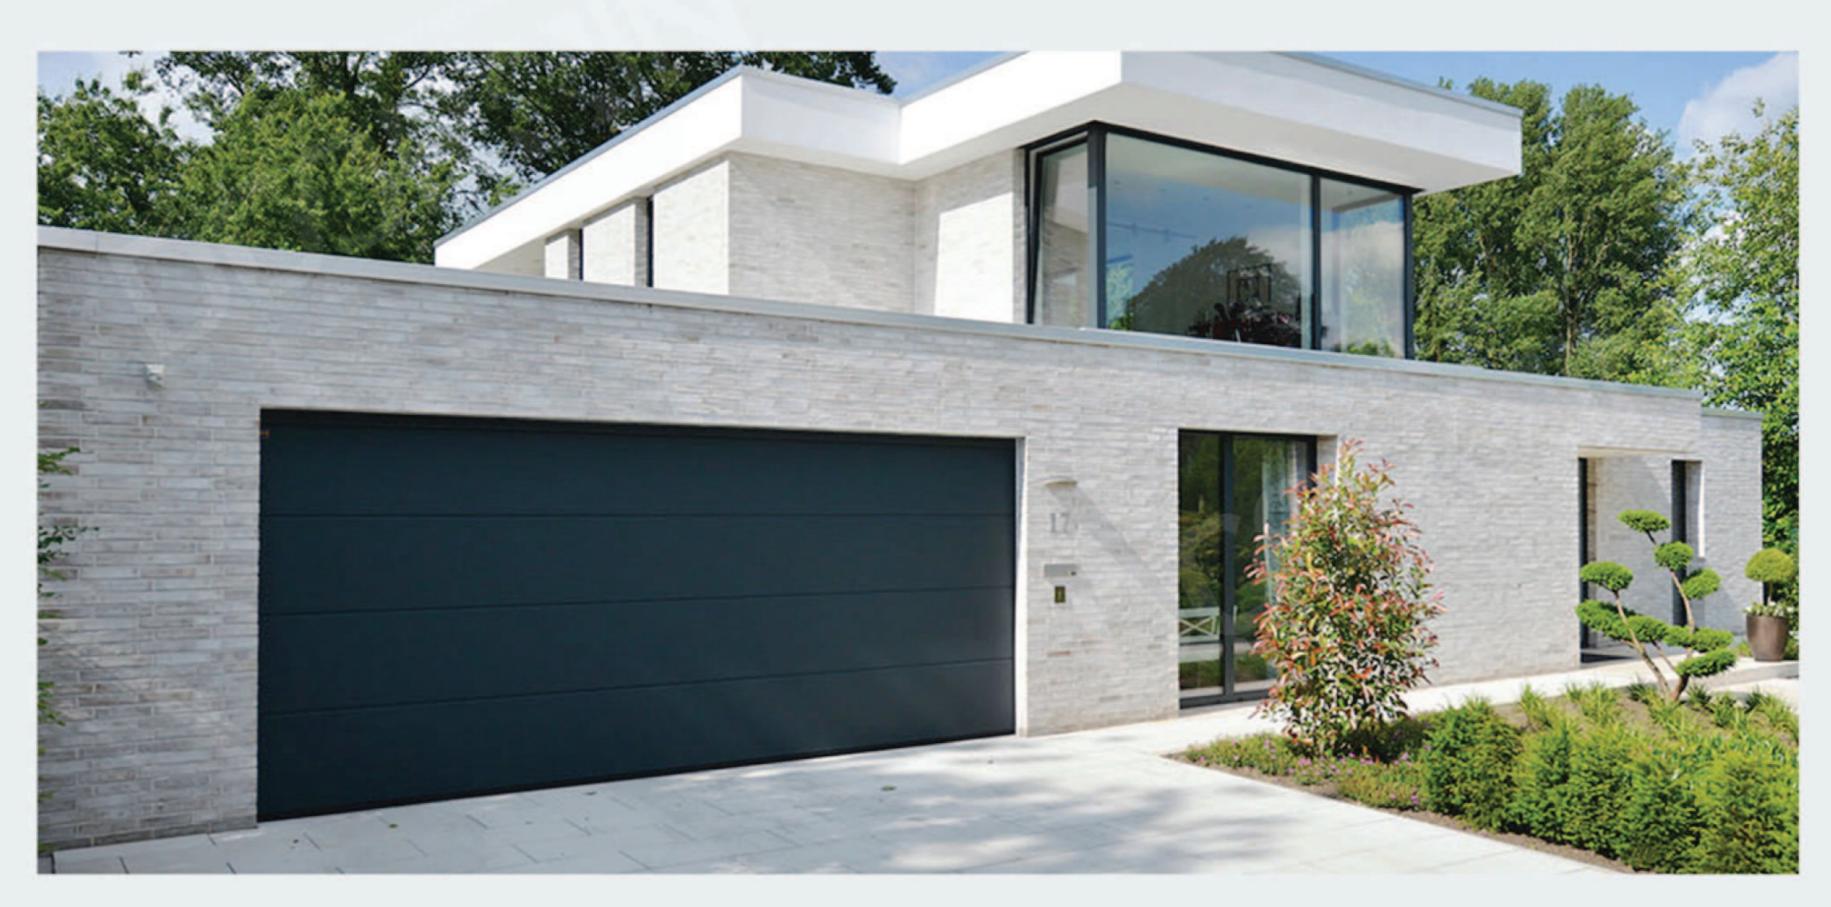

### Black Galvanized Steel Garage Door

| Glass          | N/A                                           |
|----------------|-----------------------------------------------|
| Finishing      | Quality Painted Finishing                     |
| Profile        | Galvanized Steel with Insulation<br>Foam Fill |
| Overall height | 2458mm(8'- 0 3/4")                            |
| Overall width  | 5526mm(18'-11/2")                             |