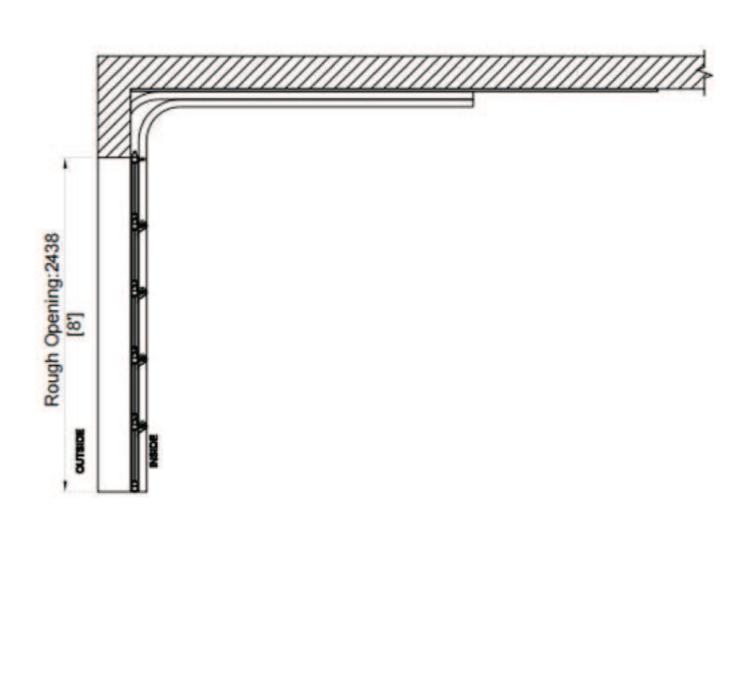

#### Site requirements and recommendations for garage doors

- H = actual siz
- B = actual siz
- b1, b2 ≥ 130mm
- $h1 \ge 250$ mm

(If you want to facilitate installation, it is recommended that the size here is not less than 350mm, you can choose monorail installation.)

• D ≥ H+1500mm