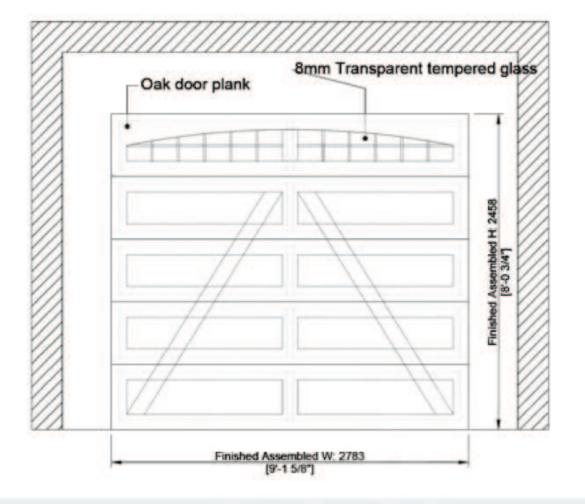

### Oak Wood Garage Door - 02

| Overall width  | 2783mm(9'-1 5/8")                                                 |
|----------------|-------------------------------------------------------------------|
| Overall height | 2458mm(8'-0 3/4")                                                 |
| Profiles       | Solid Wood                                                        |
| Glass          | Fully Tempered Safety Clear Glazing,<br>8mm Tempered Clear Glass. |