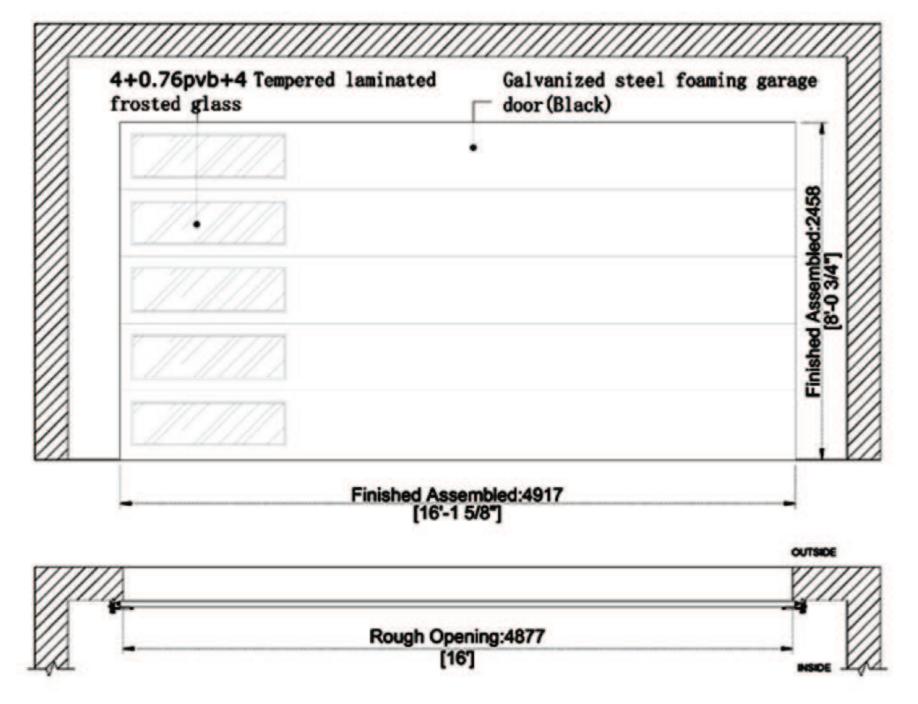

#### Galvanized Steel Garage Door

| Overall width  | 4917mm(16'-1 5/8")                              |
|----------------|-------------------------------------------------|
| Overall height | 2458mm(8'-0 3/4")                               |
| Profile        | Top Quality Galvanized Steel<br>Foaming Profile |
| Finishing      | <b>Quality Painted Finishing</b>                |
| Glass          | Fully Tempered laminated frosted glass          |