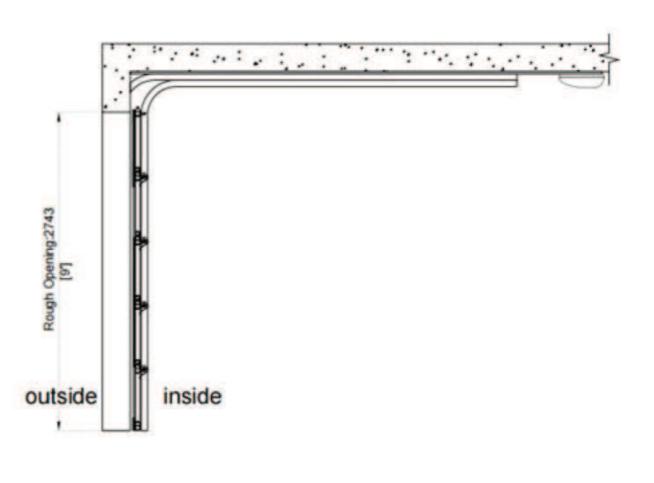

#### Site requirements and recommendations for garage doors

- H = actual siz
- B = actual siz
- b1, b2 ≥ 130mm
- $h1 \ge 250$ mm

(If you want to facilitate installation, it is recommended that the size here is not less than 350mm, you can choose monorail installation.)

• D ≥ H+1500mm