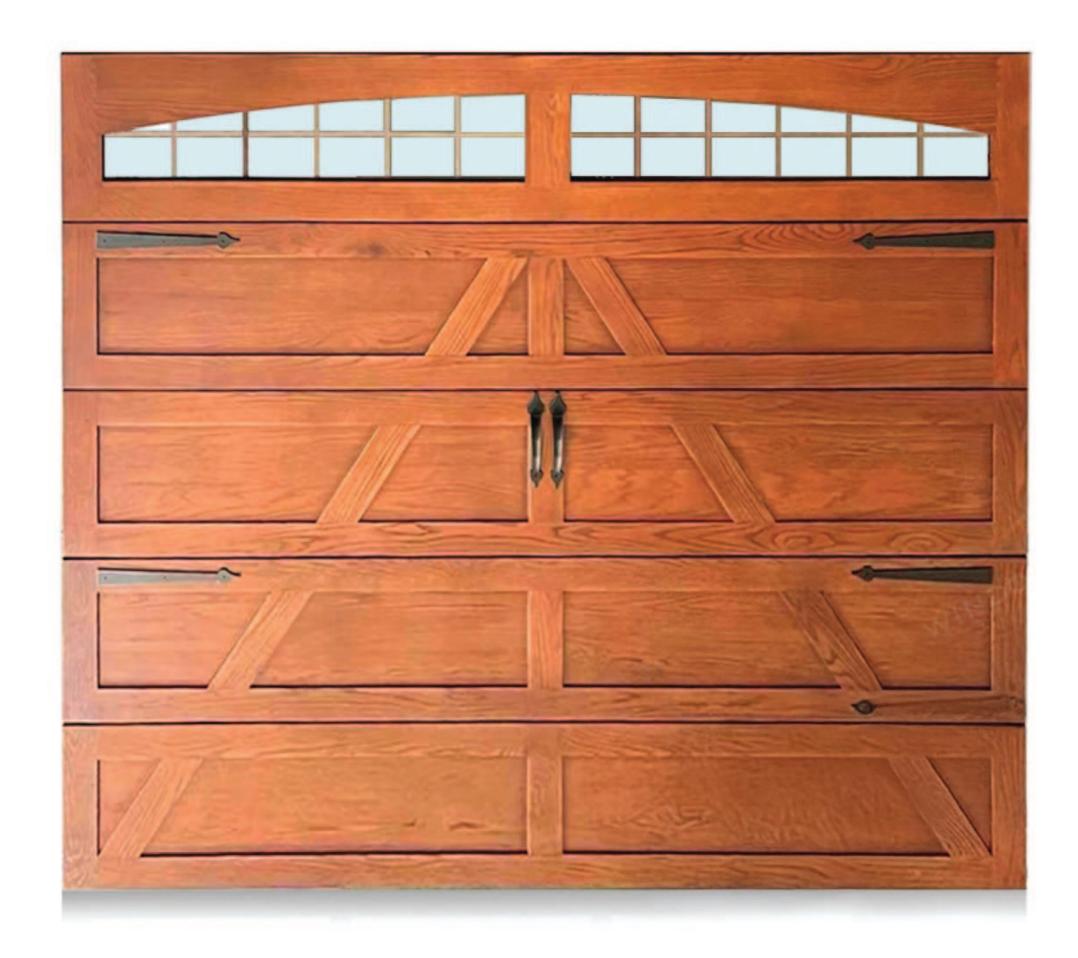

### Oak Wood Garage Door - 01

| Overall width  | 4877mm(16')                                                       |
|----------------|-------------------------------------------------------------------|
| Overall height | 2743mm(9')                                                        |
| Profiles       | Solid Wood                                                        |
| Glass          | Fully Tempered Safety Clear Glazing,<br>5mm Tempered Clear Glass. |