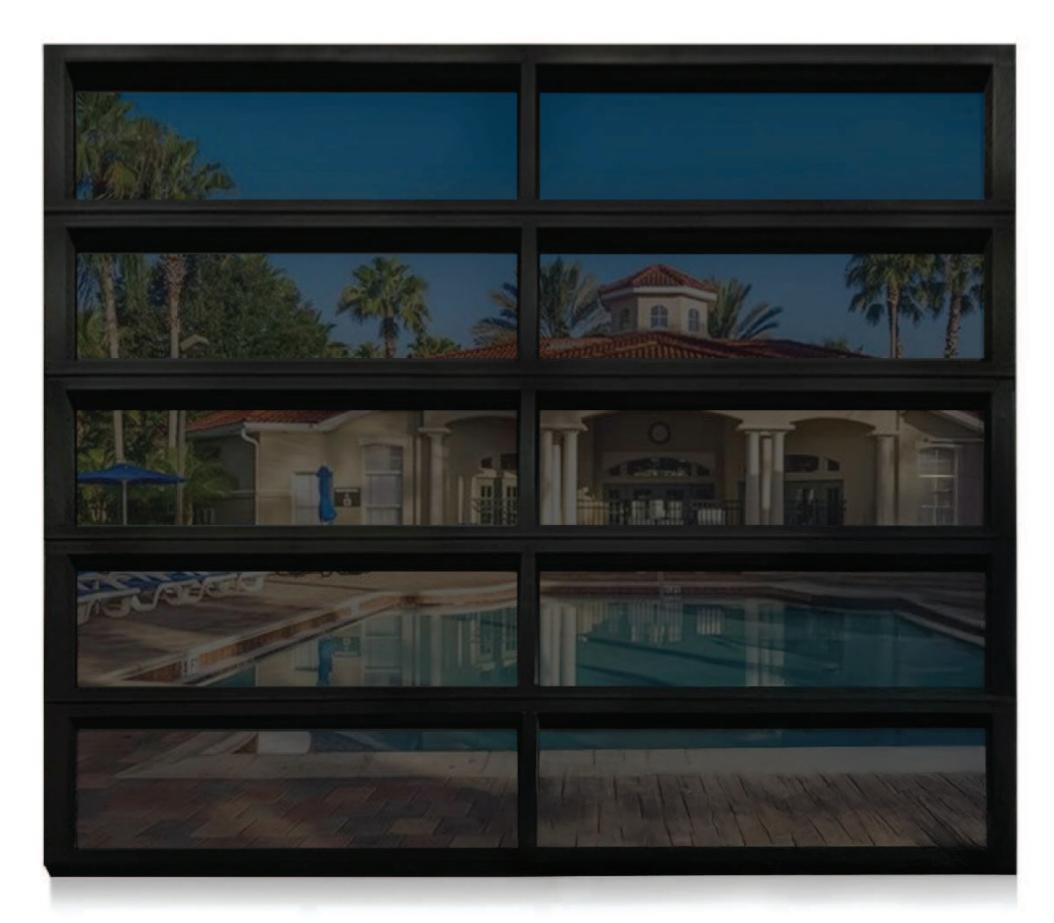

#### Aluminum with Tempered and Frosted Glass Garage Door

| Overall width  | 5526mm(18'-1 1/2")                                                   |
|----------------|----------------------------------------------------------------------|
| Overall height | 2458mm(8'-0 3/4")                                                    |
| Profiles       | Aluminum Frame + Fully Tempered Glass                                |
| Glass          | Fully Tempered Safety Frosted<br>Glazing,5mm tempered frosted glass. |