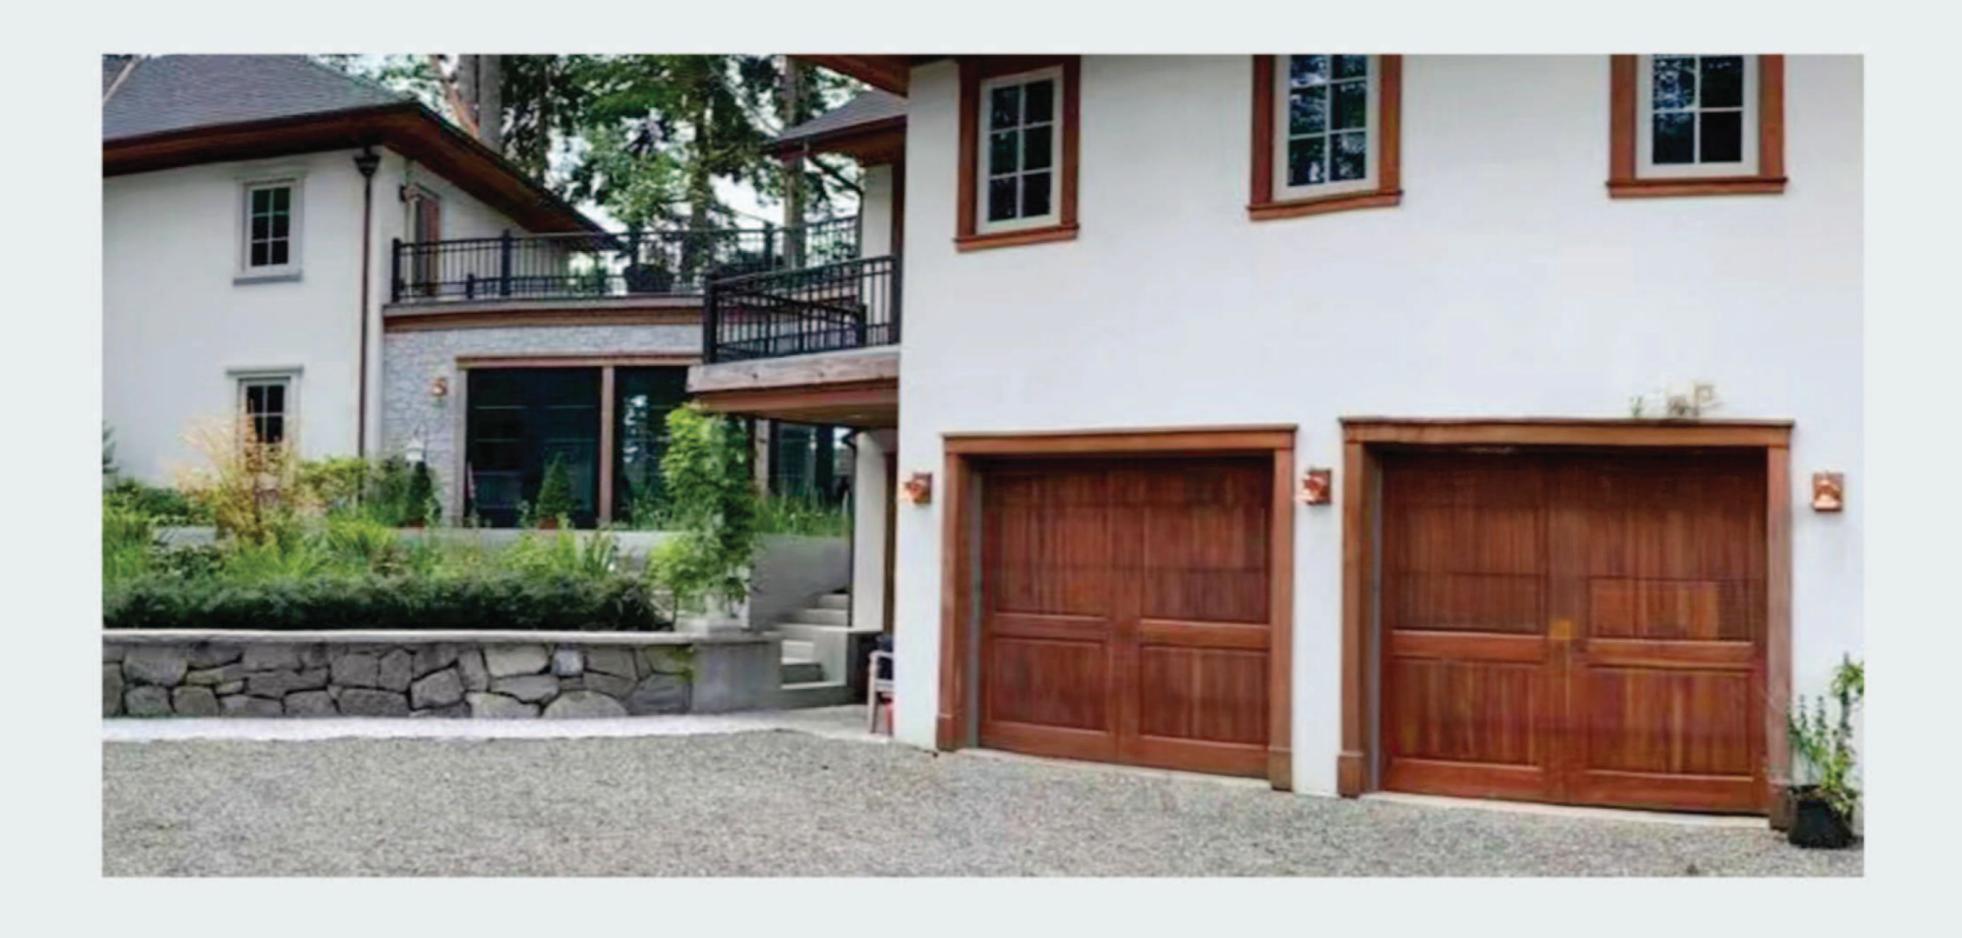

### Oak Wood Garage Door - 01

| Overall width  | 4877mm(16')                                                       |
|----------------|-------------------------------------------------------------------|
| Overall height | 2743mm(9')                                                        |
| Profiles       | Solid Wood                                                        |
| Glass          | Fully Tempered Safety Clear Glazing,<br>5mm Tempered Clear Glass. |