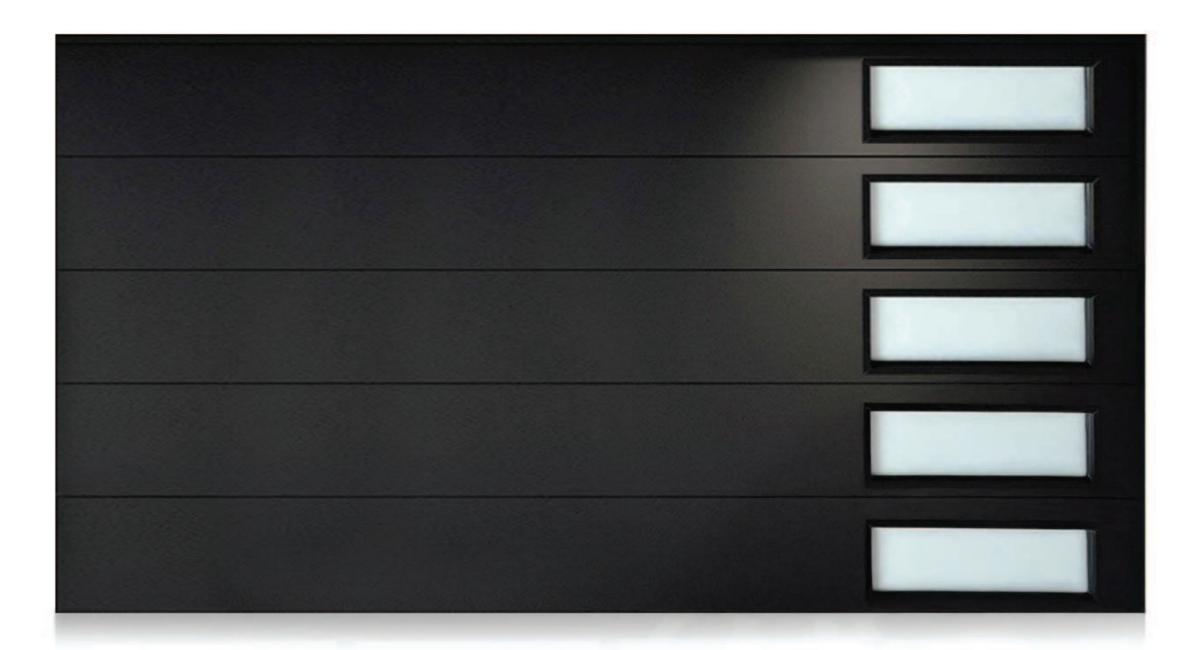

#### Black Flush Steel Panels (Stainless Steel Mixing Galvanized Steel) Garage Door

| Overall width  | 5526mm(18'-11/2")                               |
|----------------|-------------------------------------------------|
| Overall height | 2458mm(8'-0 3/4")                               |
| Profile        | Top Quality Galvanized Steel<br>Foaming Profile |
| Finishing      | <b>Quality Painted Finishing</b>                |
| Glass          | NA                                              |