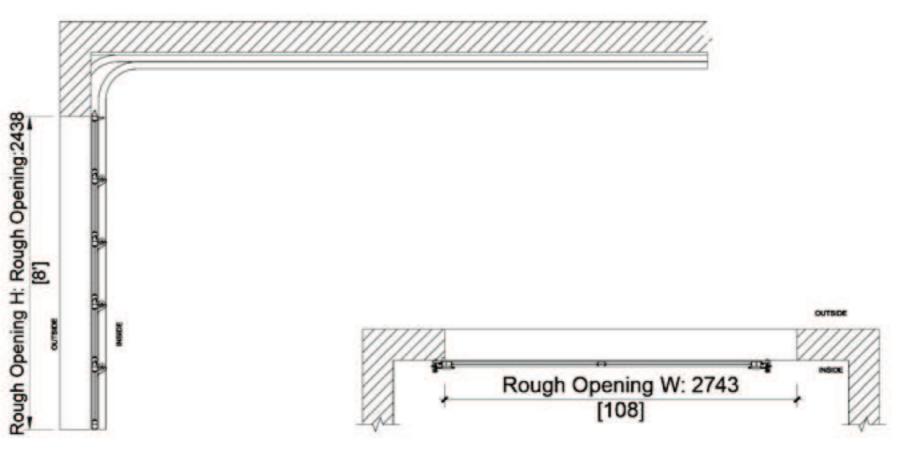

#### Site requirements and recommendations for garage doors

- H = actual siz
- B = actual siz
- b1, b2 ≥ 130mm
- $h1 \ge 250$ mm

(If you want to facilitate installation, it is recommended that the size here is not less than 350mm, you can choose monorail installation.)

• D ≥ H+1500mm