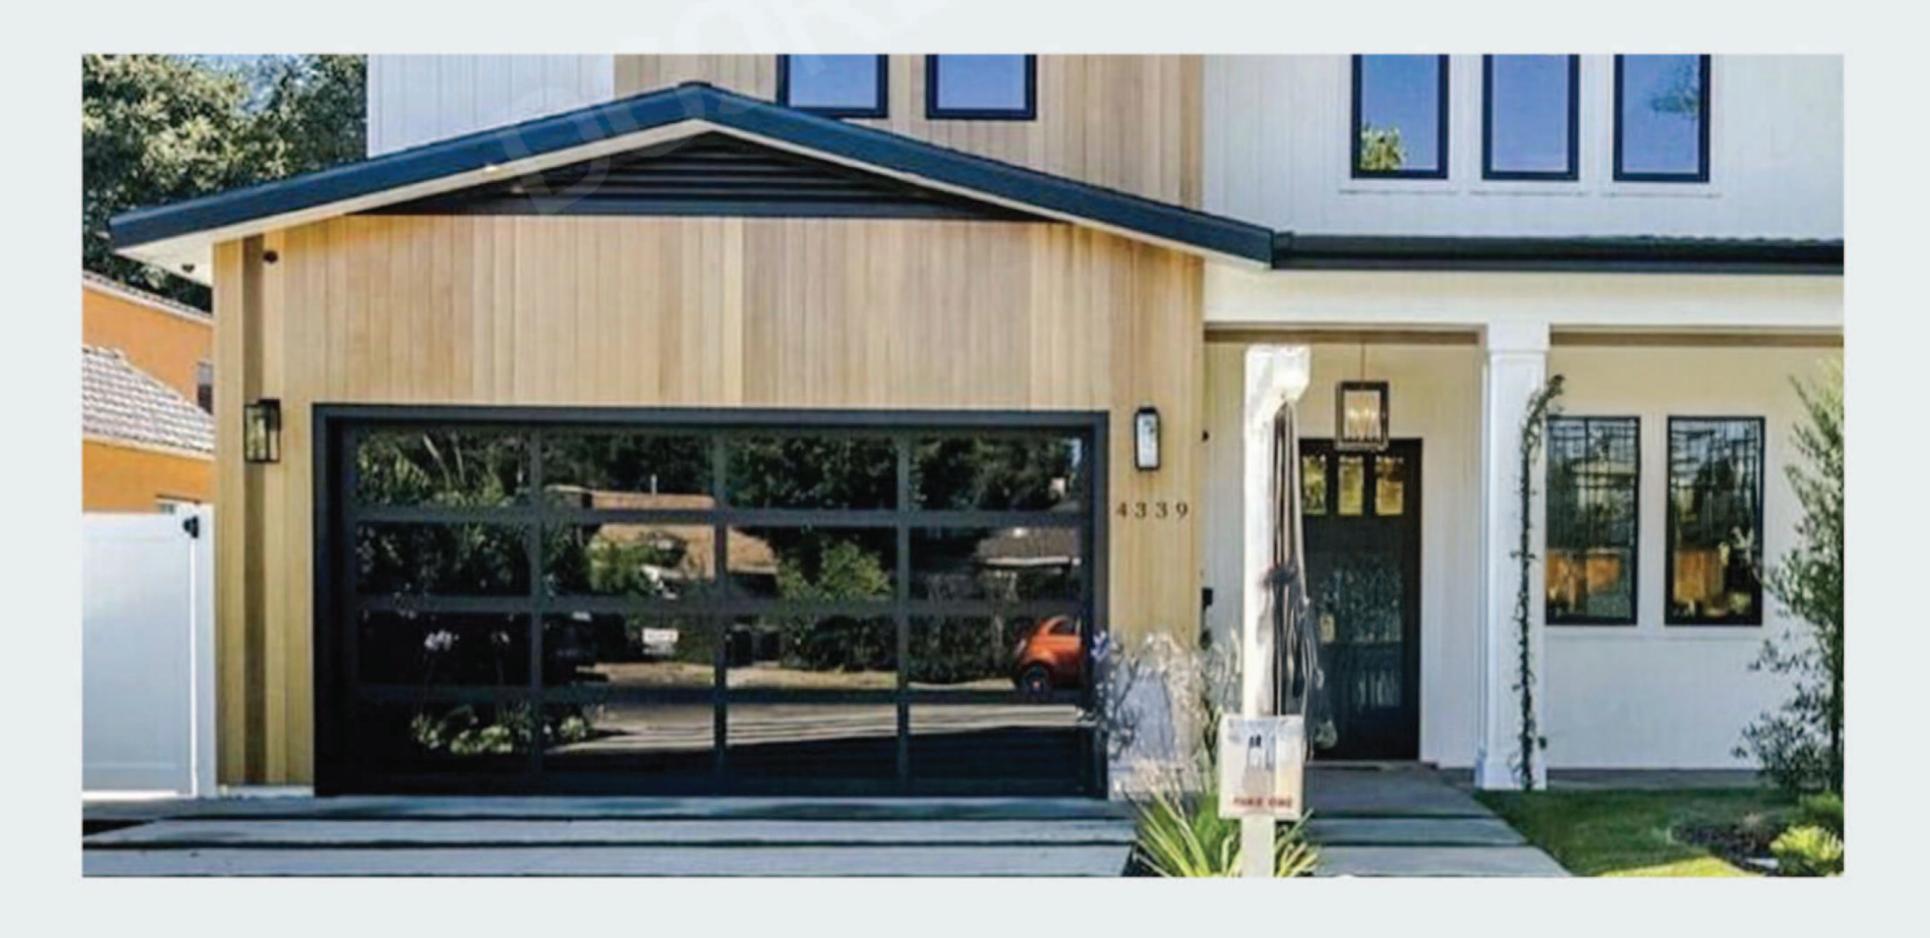

### Aluminum with Black Glass Garage Door

| Overall width  | 2783mm(9'-1 1/2")                                                    |
|----------------|----------------------------------------------------------------------|
| Overall height | 2763mm(9'-0 3/4")                                                    |
| Profiles       | Aluminum Frame + Tinted Glass                                        |
| Glass          | Fully Tempered Safety Frosted<br>Glazing, 5mm tempered Tinted glass. |