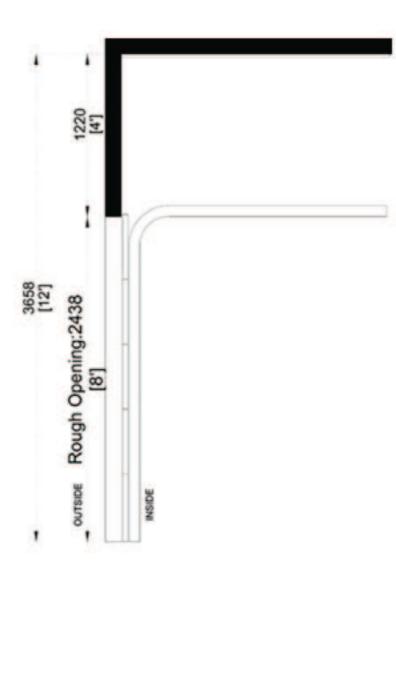

#### Site requirements and recommendations for garage doors

- H = actual siz
- B = actual siz
- b1, b2 ≥ 130mm
- $h1 \ge 250$ mm

(If you want to facilitate installation, it is recommended that the size here is not less than 350mm, you can choose monorail installation.)

• D ≥ H+1500mm