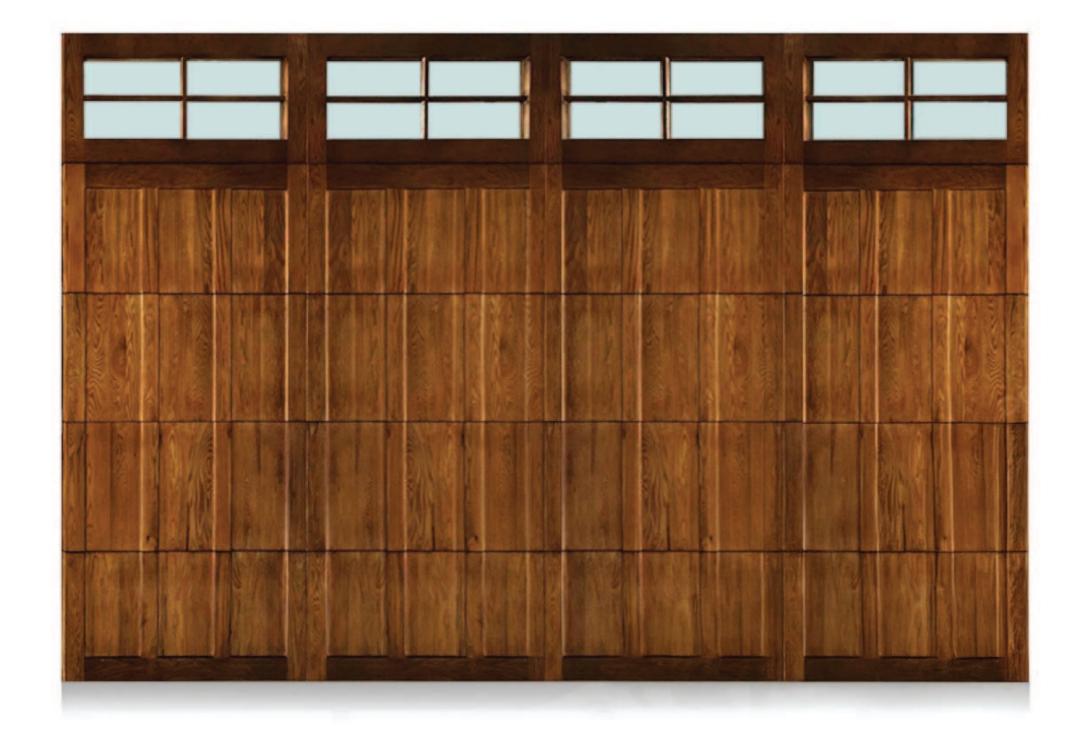

### Oak Wood Garage Door - 01

| Overall width  | 4877mm(16')                                                       |
|----------------|-------------------------------------------------------------------|
| Overall height | 2743mm(9')                                                        |
| Profiles       | Solid Wood                                                        |
| Glass          | Fully Tempered Safety Clear Glazing,<br>5mm Tempered Clear Glass. |