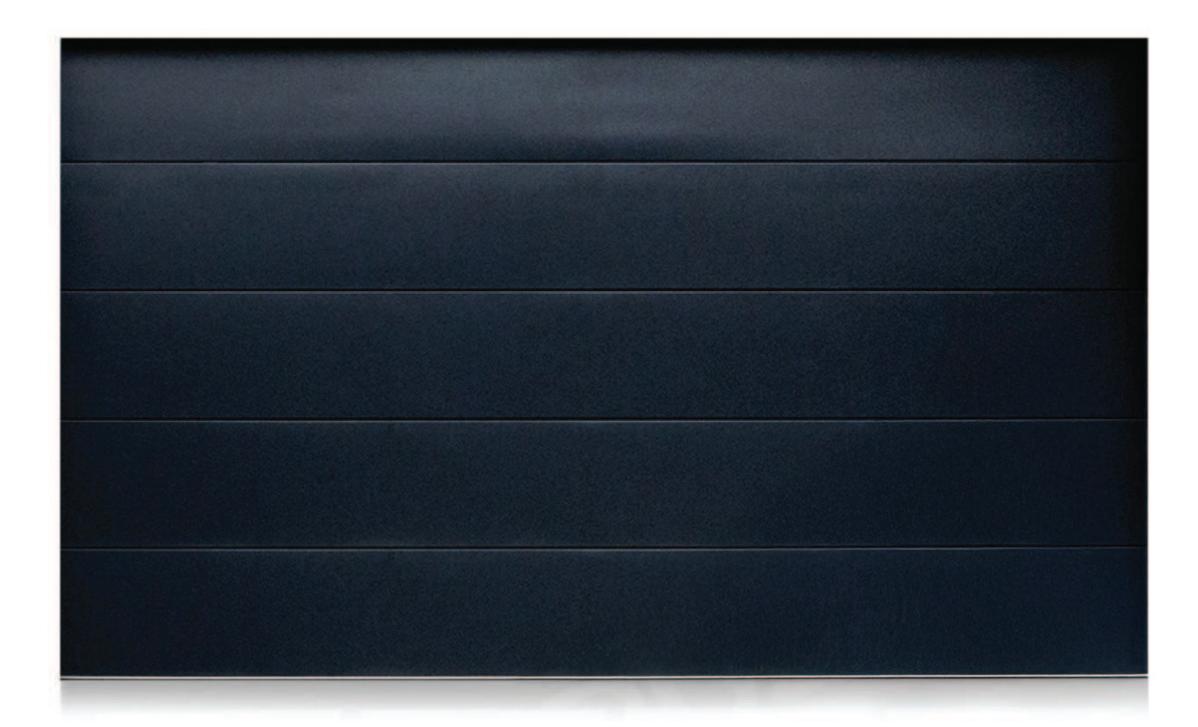

### Black Galvanized Steel Garage Door

| Glass          | N/A                                           |
|----------------|-----------------------------------------------|
| Finishing      | Quality Painted Finishing                     |
| Profile        | Galvanized Steel with Insulation<br>Foam Fill |
| Overall height | 2458mm(8'- 0 3/4")                            |
| Overall width  | 5526mm(18'-11/2")                             |