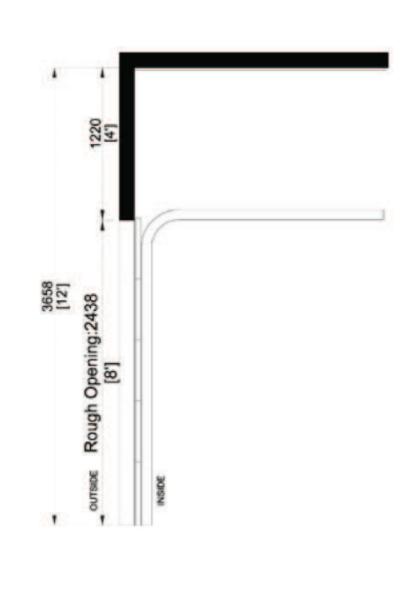

#### Site requirements and recommendations for garage doors

- H = actual siz
- B = actual siz
- b1, b2 ≥ 130mm
- $h1 \ge 250$ mm

(If you want to facilitate installation, it is recommended that the size here is not less than 350mm, you can choose monorail installation.)

• D ≥ H+1500mm