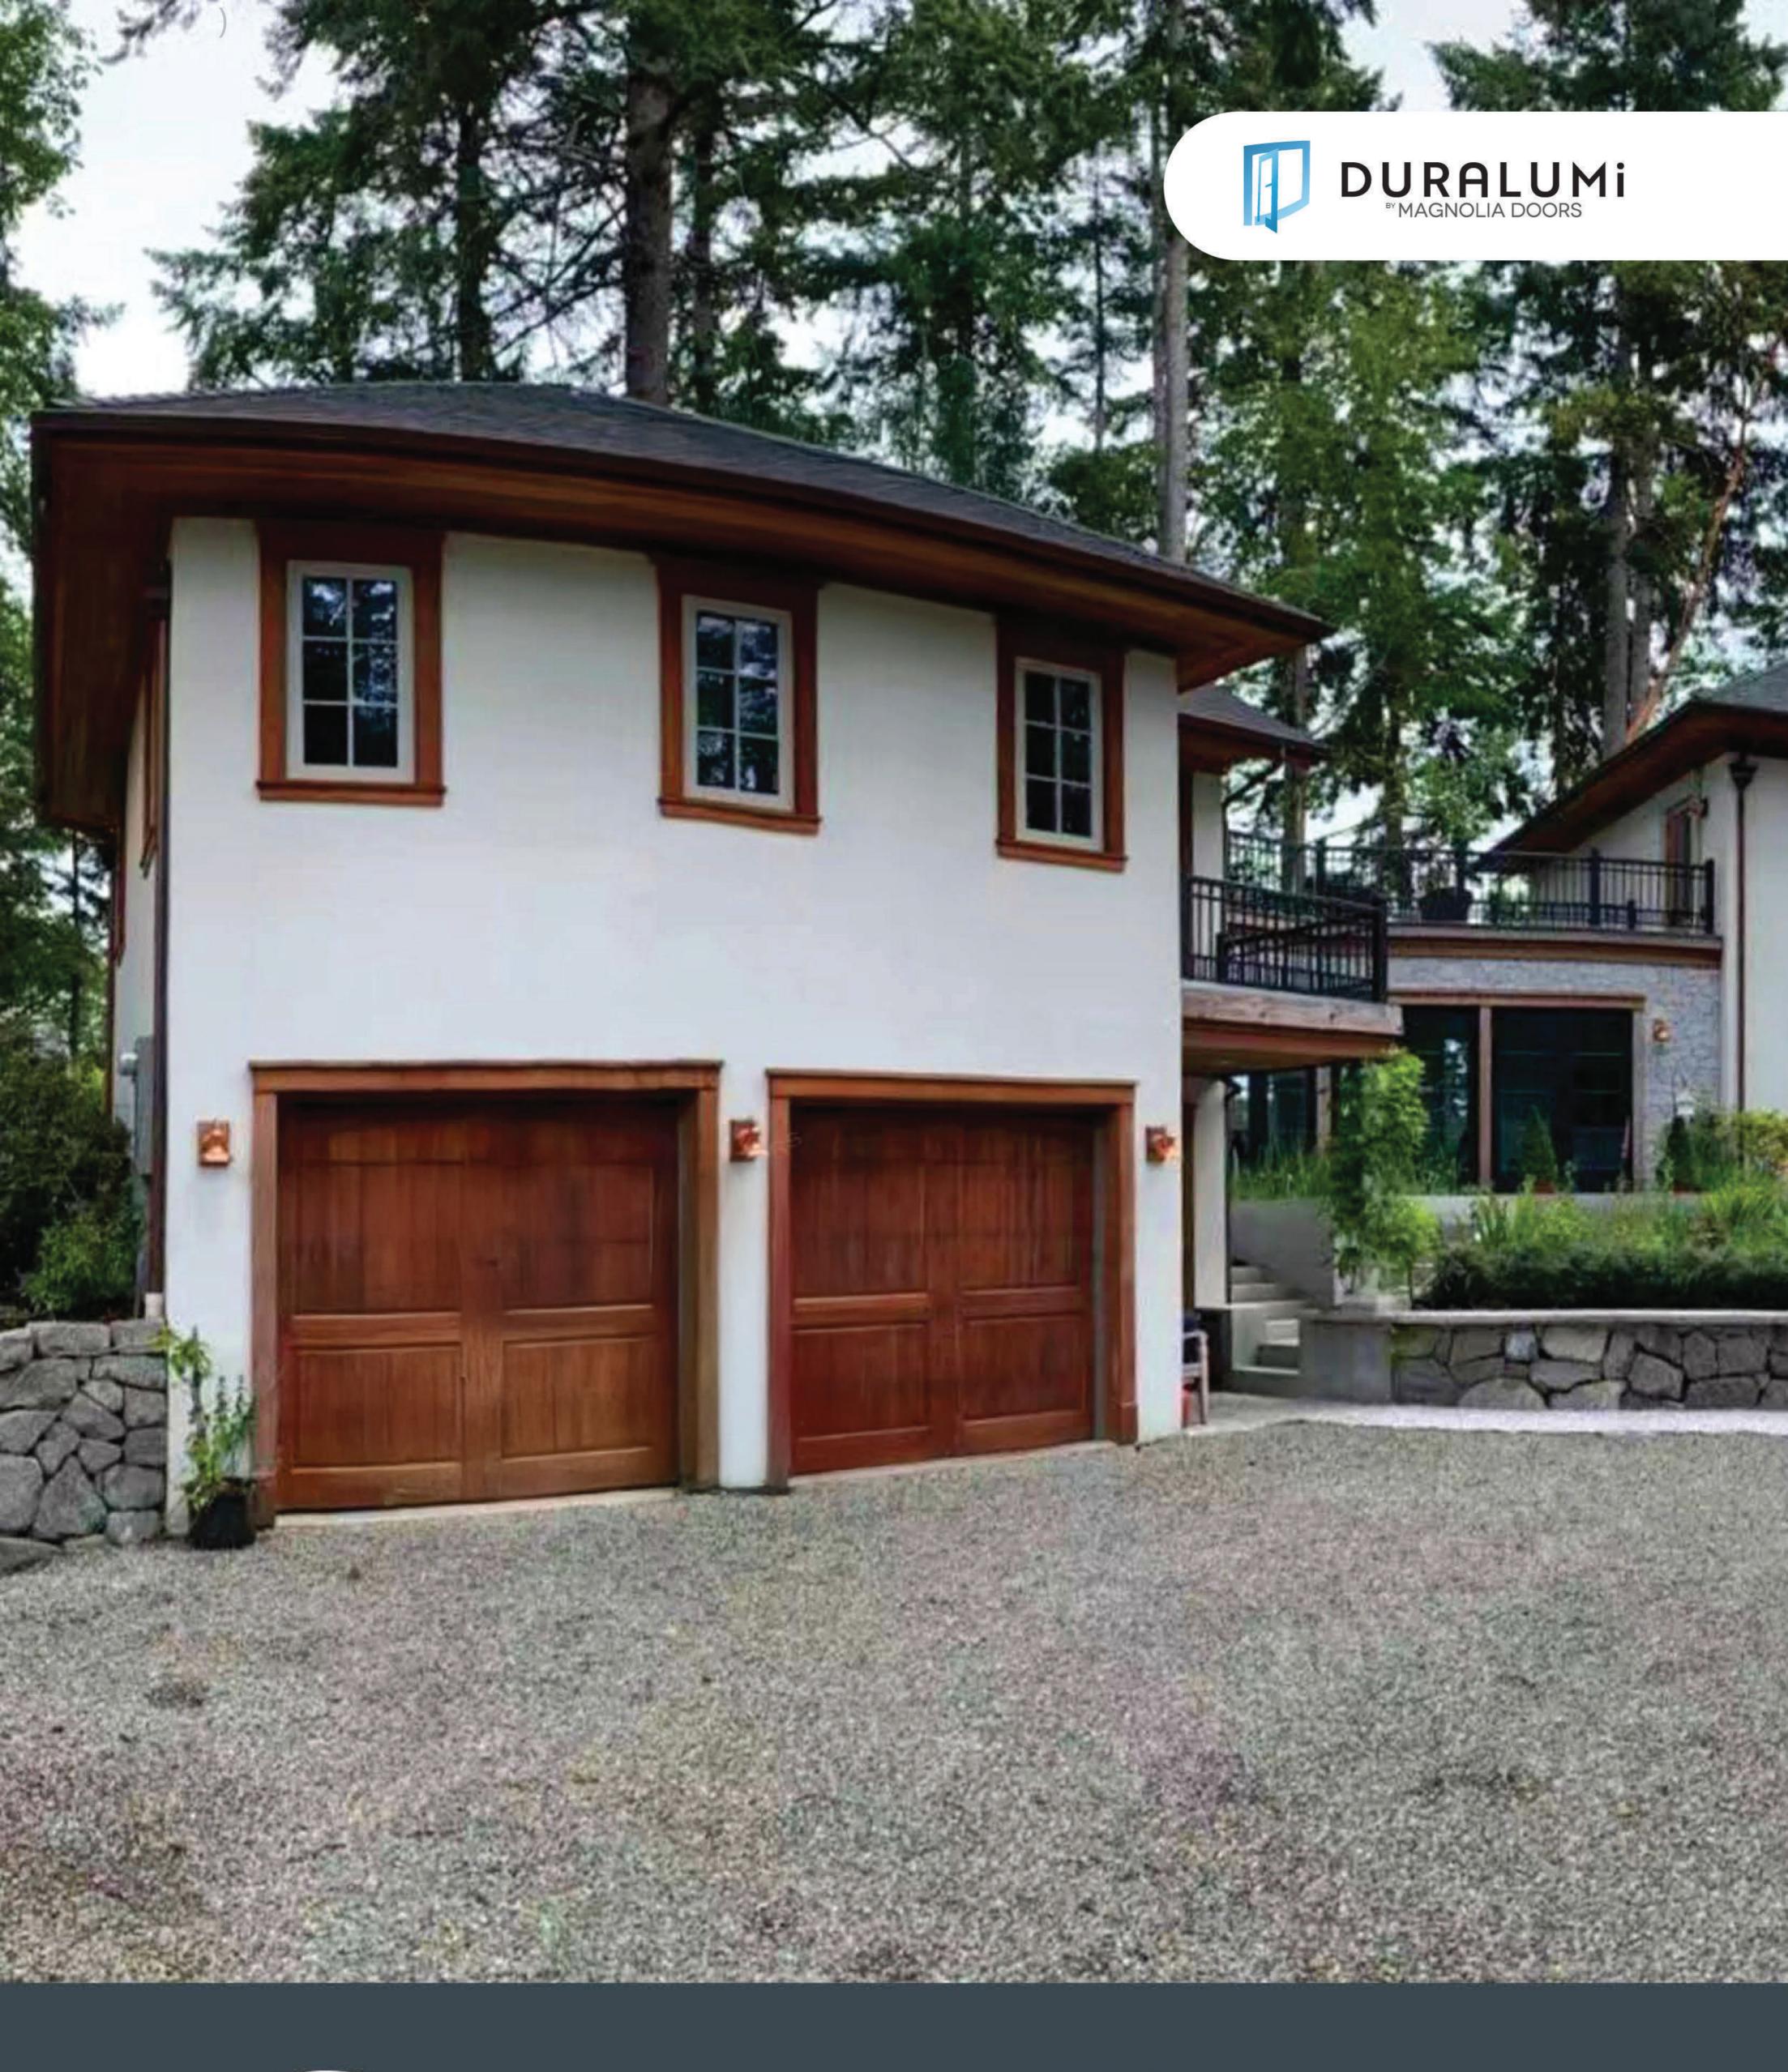

### Oak Wood Garage Door - 01

| Overall width  | 4877mm(16')                                                       |
|----------------|-------------------------------------------------------------------|
| Overall height | 2743mm(9')                                                        |
| Profiles       | Solid Wood                                                        |
| Glass          | Fully Tempered Safety Clear Glazing,<br>5mm Tempered Clear Glass. |

### Oak Wood Garage Door - 02

| Overall width  | 2783mm(9'-1 5/8")                                                 |
|----------------|-------------------------------------------------------------------|
| Overall height | 2458mm(8'-0 3/4")                                                 |
| Profiles       | Solid Wood                                                        |
| Glass          | Fully Tempered Safety Clear Glazing,<br>8mm Tempered Clear Glass. |