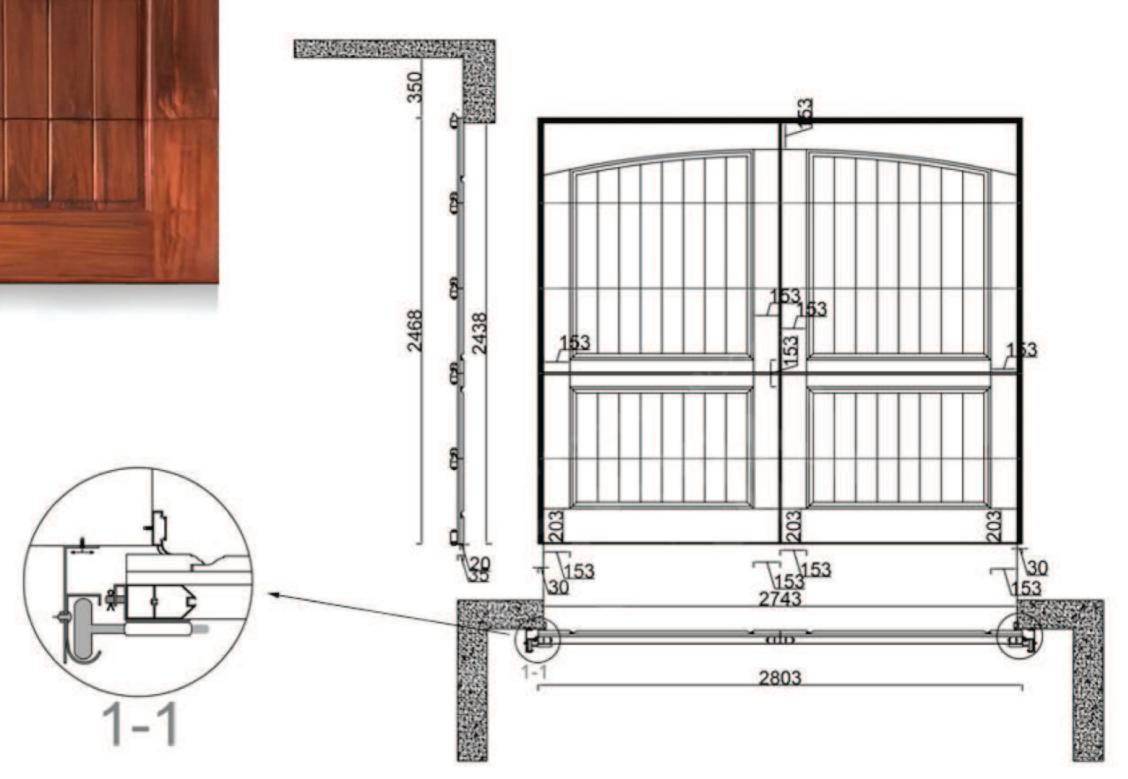

### Oak Wood Garage Door - 03

Overall width 2803mm(9'-2 3/8")

Overall height 2468mm(8'-1 1/8")

Profiles Solid Wood

Glass N/A