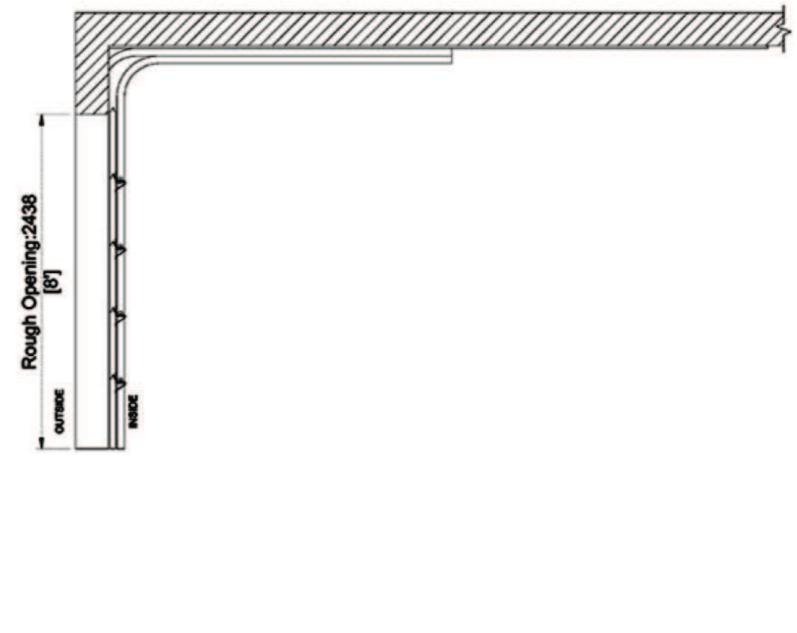

#### Site requirements and recommendations for garage doors

- H = actual siz
- B = actual siz
- b1, b2 ≥ 130mm
- $h1 \ge 250$ mm

(If you want to facilitate installation, it is recommended that the size here is not less than 350mm, you can choose monorail installation.)

• D ≥ H+1500mm