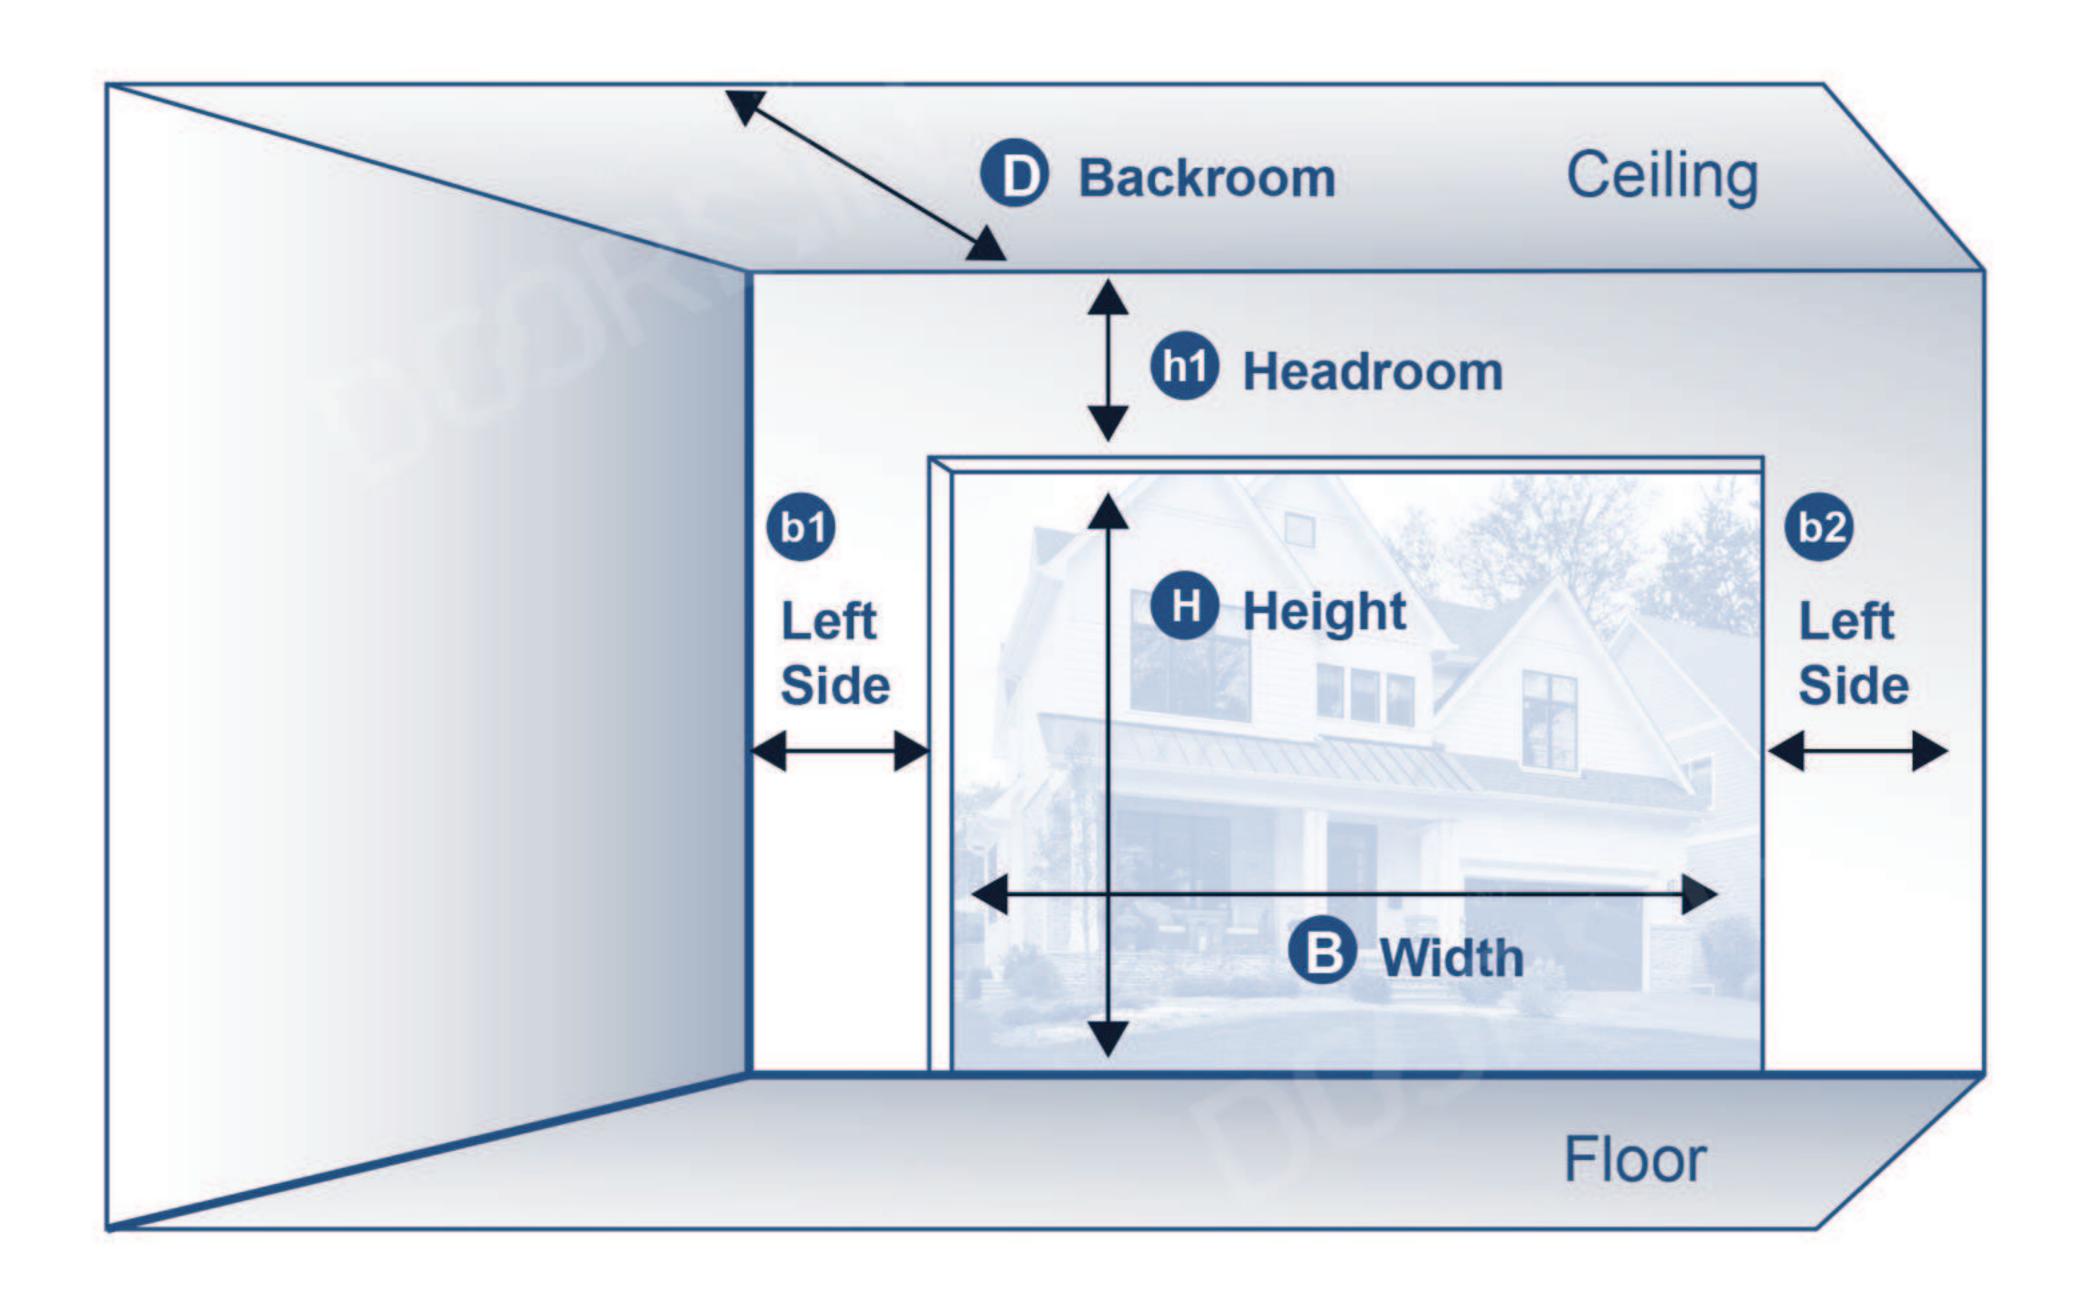

#### Site requirements and recommendations for garage doors

- H = actual siz
- B = actual siz
- b1, b2 ≥ 130mm
- $h1 \ge 250$ mm

(If you want to facilitate installation, it is recommended that the size here is not less than 350mm, you can choose monorail installation.)

• D ≥ H+1500mm