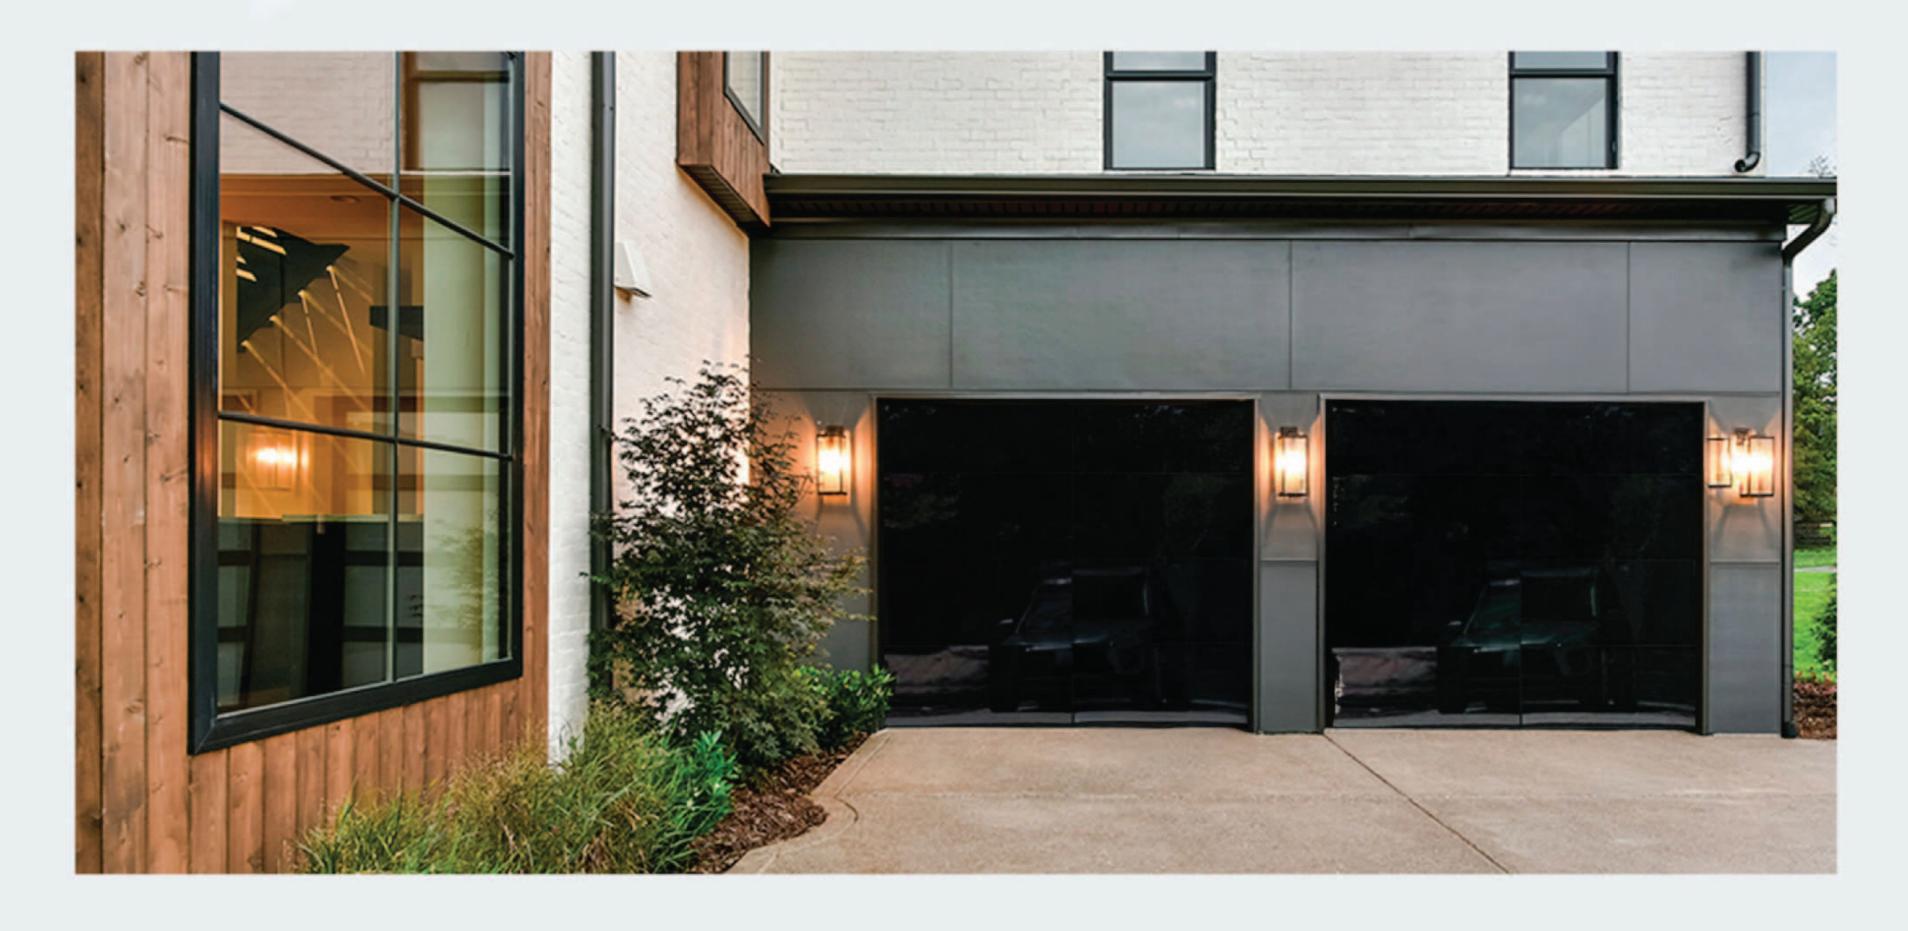

### Aluminum with Black Glass Garage Door

| Overall width  | 2783mm(9'-1 1/2")                                                    |
|----------------|----------------------------------------------------------------------|
| Overall height | 2763mm(9'-0 3/4")                                                    |
| Profiles       | Aluminum Frame + Tinted Glass                                        |
| Glass          | Fully Tempered Safety Frosted<br>Glazing, 5mm tempered Tinted glass. |