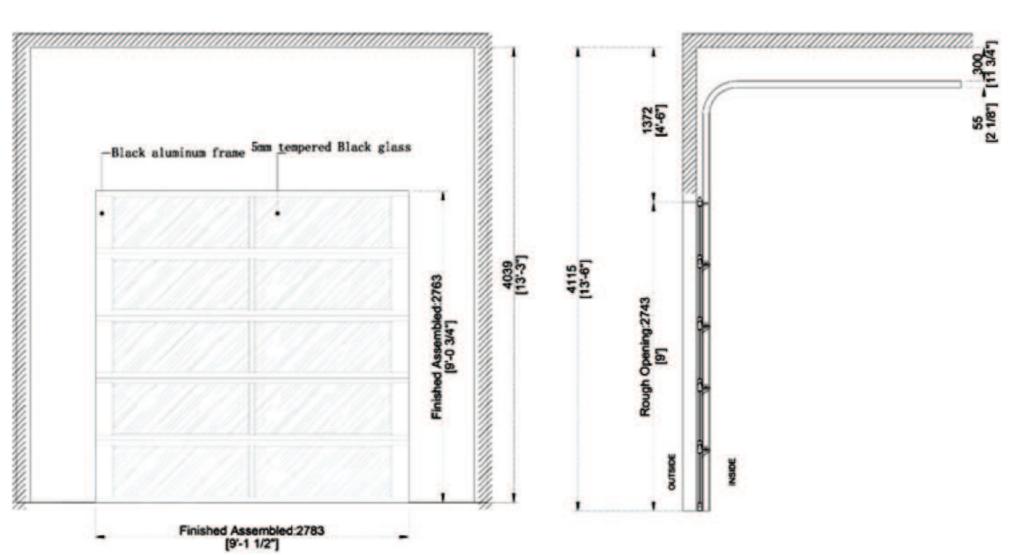

### Aluminum with Black Glass Garage Door

| Overall width  | 2783mm(9'-1 1/2")                                                    |
|----------------|----------------------------------------------------------------------|
| Overall height | 2763mm(9'-0 3/4")                                                    |
| Profiles       | Aluminum Frame + Tinted Glass                                        |
| Glass          | Fully Tempered Safety Frosted<br>Glazing, 5mm tempered Tinted glass. |