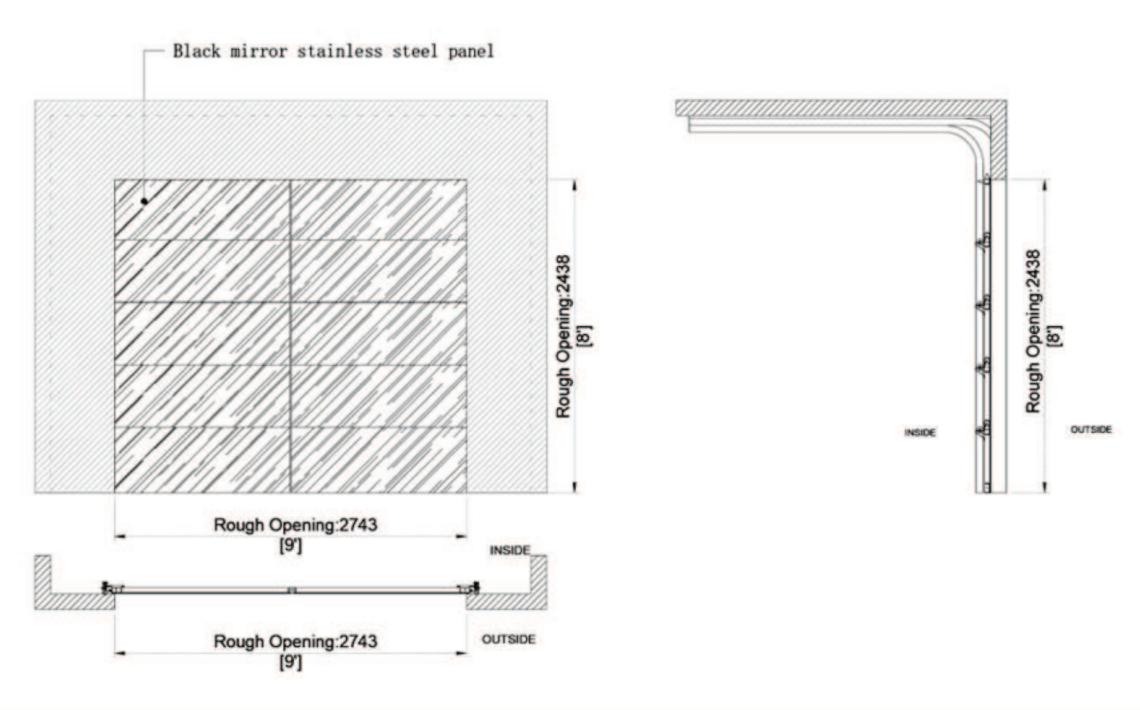

### Aluminum with Black Glass Garage Door

| Overall width  | 2783mm(9'-1 1/2")                                                    |
|----------------|----------------------------------------------------------------------|
| Overall height | 2763mm(9'-0 3/4")                                                    |
| Profiles       | Aluminum Frame + Tinted Glass                                        |
| Glass          | Fully Tempered Safety Frosted<br>Glazing, 5mm tempered Tinted glass. |