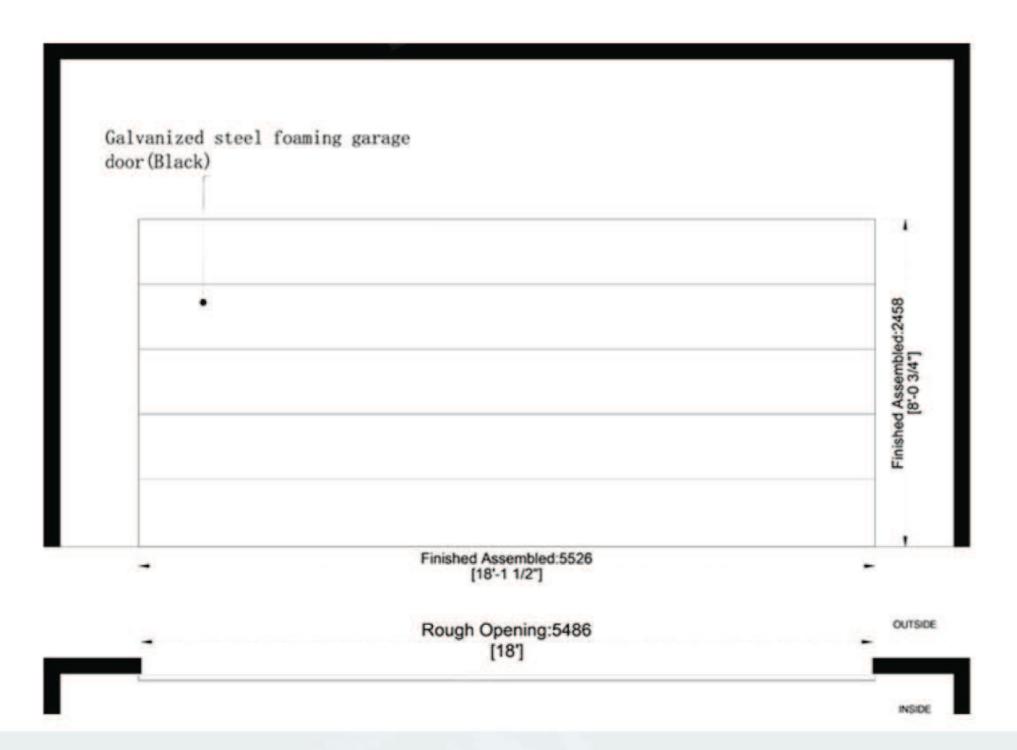

### Black Galvanized Steel Garage Door

| Glass          | N/A                                           |
|----------------|-----------------------------------------------|
| Finishing      | Quality Painted Finishing                     |
| Profile        | Galvanized Steel with Insulation<br>Foam Fill |
| Overall height | 2458mm(8'- 0 3/4")                            |
| Overall width  | 5526mm(18'-11/2")                             |