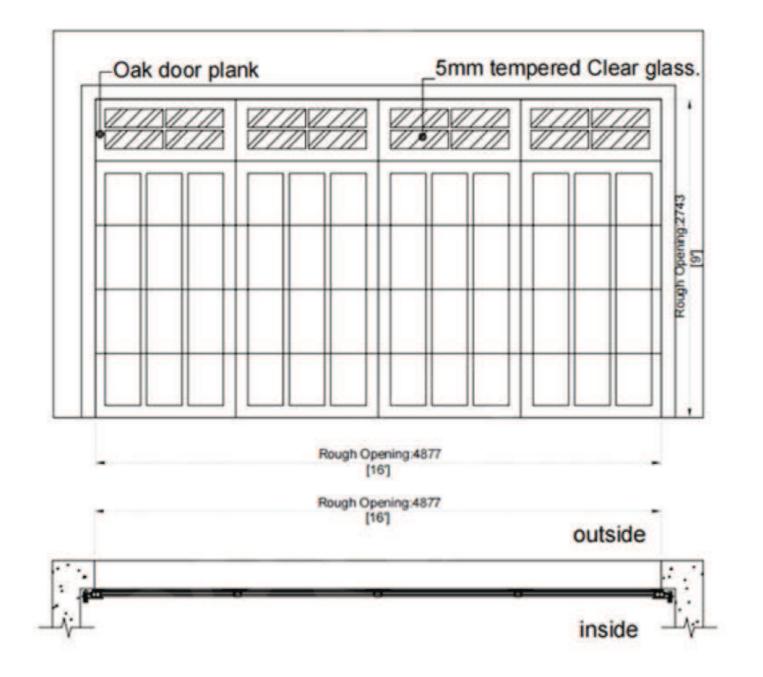

### Oak Wood Garage Door - 01

| Overall width  | 4877mm(16')                                                       |
|----------------|-------------------------------------------------------------------|
| Overall height | 2743mm(9')                                                        |
| Profiles       | Solid Wood                                                        |
| Glass          | Fully Tempered Safety Clear Glazing,<br>5mm Tempered Clear Glass. |