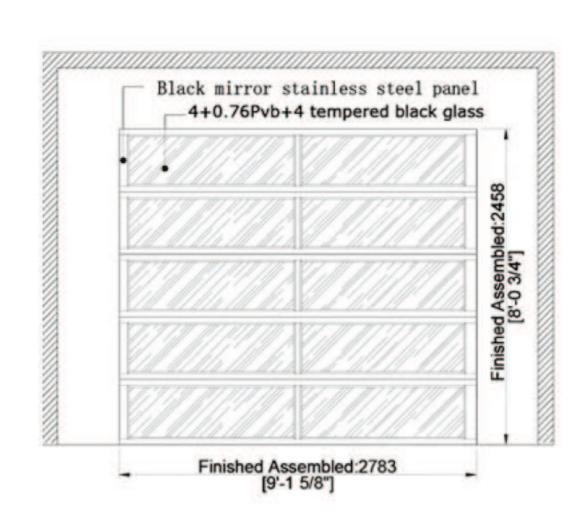

### Aluminum with Black Glass Garage Door

| Overall width  | 2783mm(9'-1 1/2")                                                    |
|----------------|----------------------------------------------------------------------|
| Overall height | 2763mm(9'-0 3/4")                                                    |
| Profiles       | Aluminum Frame + Tinted Glass                                        |
| Glass          | Fully Tempered Safety Frosted<br>Glazing, 5mm tempered Tinted glass. |