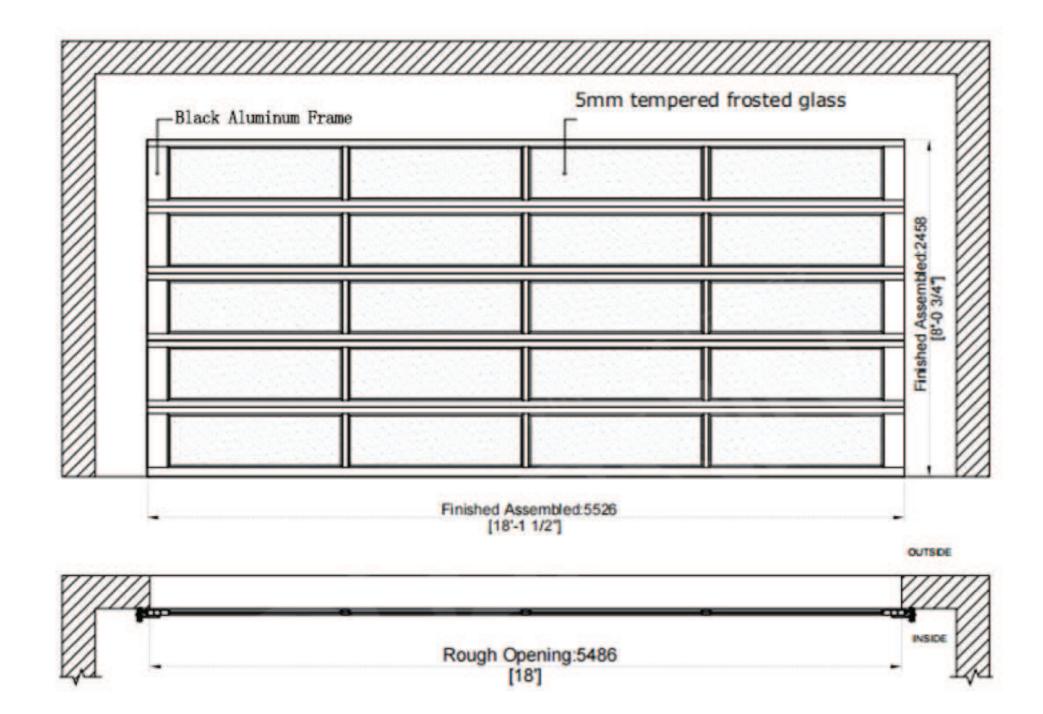

#### Aluminum with Tempered and Frosted Glass Garage Door

| Overall width  | 5526mm(18'-1 1/2")                                                   |
|----------------|----------------------------------------------------------------------|
| Overall height | 2458mm(8'-0 3/4")                                                    |
| Profiles       | Aluminum Frame + Fully Tempered Glass                                |
| Glass          | Fully Tempered Safety Frosted<br>Glazing,5mm tempered frosted glass. |