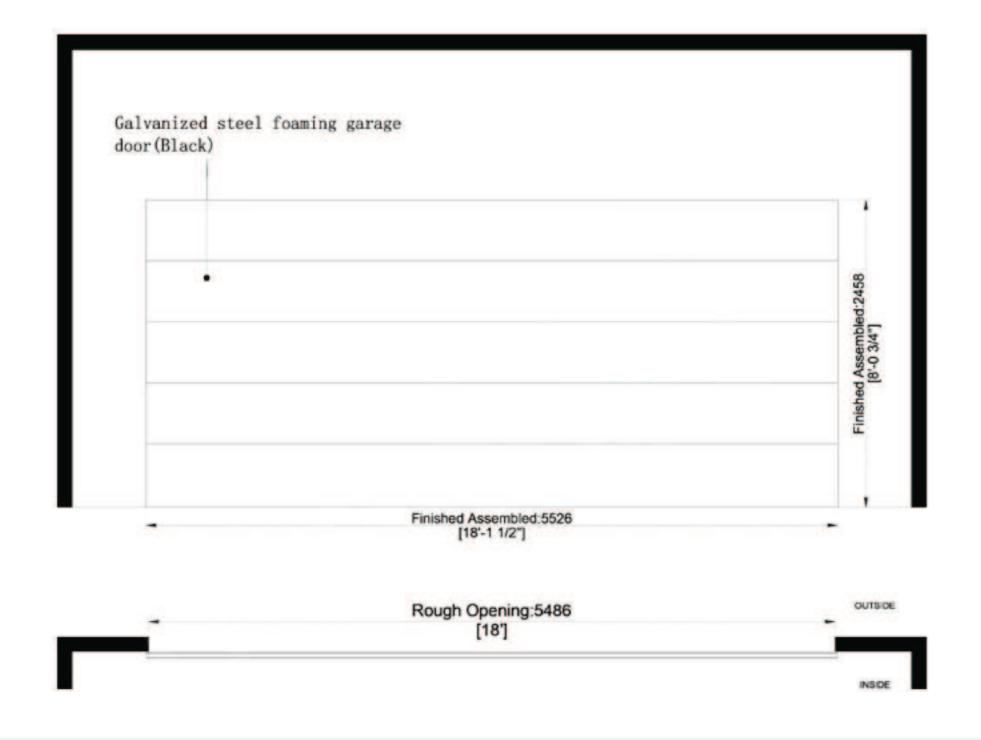

#### Aluminum with Tempered and Frosted Glass Garage Door

| Overall width  | 5526mm(18'-1 1/2")                                                   |
|----------------|----------------------------------------------------------------------|
| Overall height | 2458mm(8'-0 3/4")                                                    |
| Profiles       | Aluminum Frame + Fully Tempered Glass                                |
| Glass          | Fully Tempered Safety Frosted<br>Glazing,5mm tempered frosted glass. |

### Black Galvanized Steel Garage Door

| Glass          | N/A                                           |
|----------------|-----------------------------------------------|
| Finishing      | Quality Painted Finishing                     |
| Profile        | Galvanized Steel with Insulation<br>Foam Fill |
| Overall height | 2458mm(8'- 0 3/4")                            |
| Overall width  | 5526mm(18'-11/2")                             |

#### Black Flush Steel Panels (Stainless Steel Mixing Galvanized Steel) Garage Door

| Overall width  | 5526mm(18'-11/2")                               |
|----------------|-------------------------------------------------|
| Overall height | 2458mm(8'-0 3/4")                               |
| Profile        | Top Quality Galvanized Steel<br>Foaming Profile |
| Finishing      | <b>Quality Painted Finishing</b>                |
| Glass          | NA                                              |