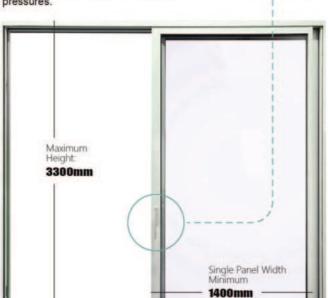

### **More Cases**

Slide to a realm where space knows no bounds—our custom lift and slide doors with ADA-compliant ease of access. Our case studies showcase a symphony of ultra-wide dimensions that invite daylight into your sanctuary, effortlessly merging the indoors with the outdoors. These doors encapsulate a living concept that celebrates not just a passage, but a dialogue between personal havens and the world beyond.

### Product Presentation

Duralumi Slimline series boasts the sleek sophistication of narrow edge profiles combined with the uncompromising strength of 6063-T5 aluminum. With a visible profile width of only 85mm, these doors deliver expansive views and an abundance of natural light without sacrificing thermal performance or durability.