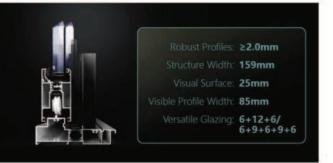

### Product Presentation

Duralumi Slimline series boasts the sleek sophistication of narrow edge profiles combined with the uncompromising strength of 6063-T5 aluminum. With a visible profile width of only 85mm, these doors deliver expansive views and an abundance of natural light without sacrificing thermal performance or durability.