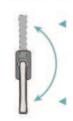

### **Openign Ways**

#### Pull the hand up

Sliding doors create a distance from the track, allowing for smoother sliding

### Hold handle down

Sliding doors sit on rails to hold the doors in place for better insulation