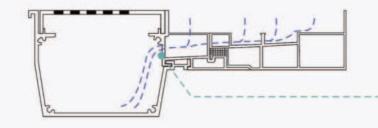

## The hidden drainage system

The hidden drainage system is a testament to our commitment to both form and function. Comprising aluminum drain pipes and discreet drainage channels, this system effectively manages water runoff, ensuring durability and maintaining the pristine condition of your space.

#### **Aluminum Drain Pipes:**

Crafted from high-quality aluminum, these pipes offer superior corrosion resistance, ensuring long-term functionality and aesthetic appeal.