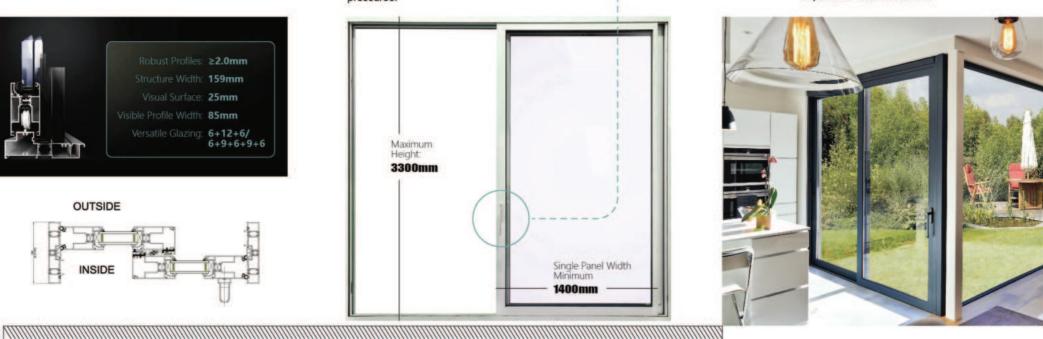

### Product Presentation

Duralumi Slimline series boasts the sleek sophistication of narrow edge profiles combined with the uncompromising strength of 6063-T5 aluminum. With a visible profile width of only 85mm, these doors deliver expansive views and an abundance of natural light without sacrificing thermal performance or durability.