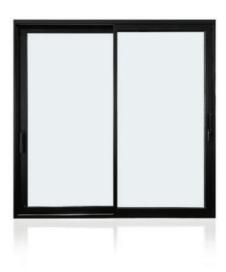

### Product Presentation

Duralumi Slimline series boasts the sleek sophistication of narrow edge profiles combined with the uncompromising strength of 6063-T5 aluminum. With a visible profile width of only 85mm, these doors deliver expansive views and an abundance of natural light without sacrificing thermal performance or durability.