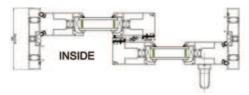

### **Openign Ways**

#### Pull the hand up

Sliding doors create a distance from the track, allowing for smoother sliding

### Hold handle down

Sliding doors sit on rails to hold the doors in place for better insulation