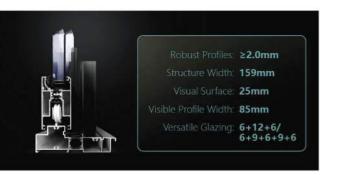

## **Product** Presentation

Duralumi Slimline Series boasts the sleek sophistication of narrow edge profiles combined with the uncompromising strength of 6063-T5 aluminum. With a visible profile width of only 85mm, these doors deliver expansive views and an abundance of natural light without sacrificing thermal performance or durability.