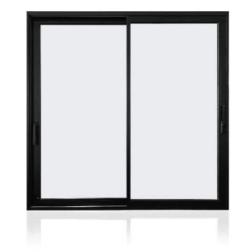

# SLIMLINE LIFT & SLIDE DOORS

- Modern Minimalism Defined

## **Product** Presentation

Duralumi Slimline Series boasts the sleek sophistication of narrow edge profiles combined with the uncompromising strength of 6063-T5 aluminum. With a visible profile width of only 85mm, these doors deliver expansive views and an abundance of natural light without sacrificing thermal performance or durability.