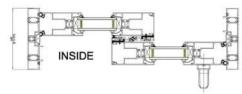

OUTSIDE

# **The Hidden Drainage System**

Duralumi's hidden drainage system is a testament to our commitment to both form and function. Featuring aluminum drain pipes and discreet drainage channels, the system effectively manages water runoff-ensuring long-term durability while preserving the pristine condition of your space.

#### **Aluminum Drain Pipes**

Crafted from high-quality aluminum, these pipes provide excellent corrosion resistance, offering both lasting performance and clean, modern aesthetics.

German-imported brands' hardware systems, including the track and the wheels, can withstand up to 300kg in normal conditions and resist burst forces up to 400kg, ensuring your entryway's security against external pressures.