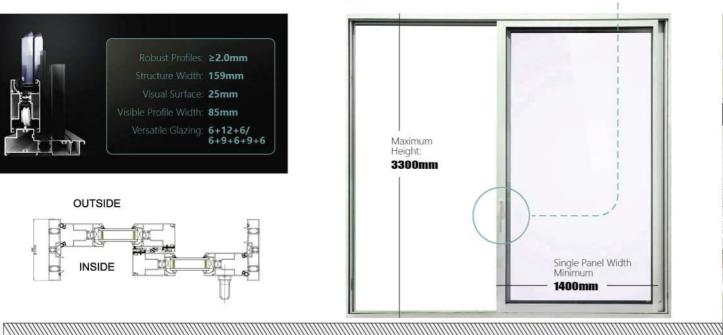

## **Product** Presentation

Duralumi Slimline Series boasts the sleek sophistication of narrow edge profiles combined with the uncompromising strength of 6063-T5 aluminum. With a visible profile width of only 85mm, these doors deliver expansive views and an abundance of natural light without sacrificing thermal performance or durability.

OUTSIDE

# **The Hidden Drainage System**

Duralumi's hidden drainage system is a testament to our commitment to both form and function. Featuring aluminum drain pipes and discreet drainage channels, the system effectively manages water runoff-ensuring long-term durability while preserving the pristine condition of your space.

#### **Aluminum Drain Pipes**

Crafted from high-quality aluminum, these pipes provide excellent corrosion resistance, offering both lasting performance and clean, modern aesthetics.

German-imported brands' hardware systems, including the track and the wheels, can withstand up to 300kg in normal conditions and resist burst forces up to 400kg, ensuring your entryway's security against external pressures.