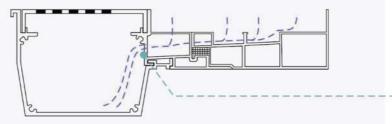

# **The Hidden Drainage System**

Duralumi's hidden drainage system is a testament to our commitment to both form and function. Featuring aluminum drain pipes and discreet drainage channels, the system effectively manages water runoff-ensuring long-term durability while preserving the pristine condition of your space.

#### **Aluminum Drain Pipes**

Crafted from high-quality aluminum, these pipes provide excellent corrosion resistance, offering both lasting performance and clean, modern aesthetics.

German-imported brands' hardware systems, including the track and the wheels, can withstand up to 300kg in normal conditions and resist burst forces up to 400kg, ensuring your entryway's security against external pressures.