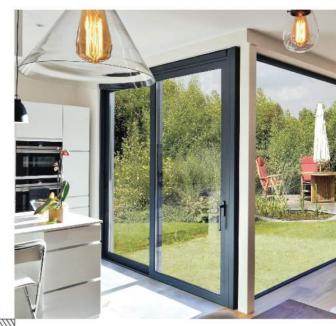

## **Sample Houses**

Our custom lift-and-slide doors with ADA-compliant ease of access are the perfect fit for your next project. Invite daylight into your space, effortlessly merging the indoors with the outdoors.

## **Product** Presentation

Duralumi Slimline Series boasts the sleek sophistication of narrow edge profiles combined with the uncompromising strength of 6063-T5 aluminum. With a visible profile width of only 85mm, these doors deliver expansive views and an abundance of natural light without sacrificing thermal performance or durability.